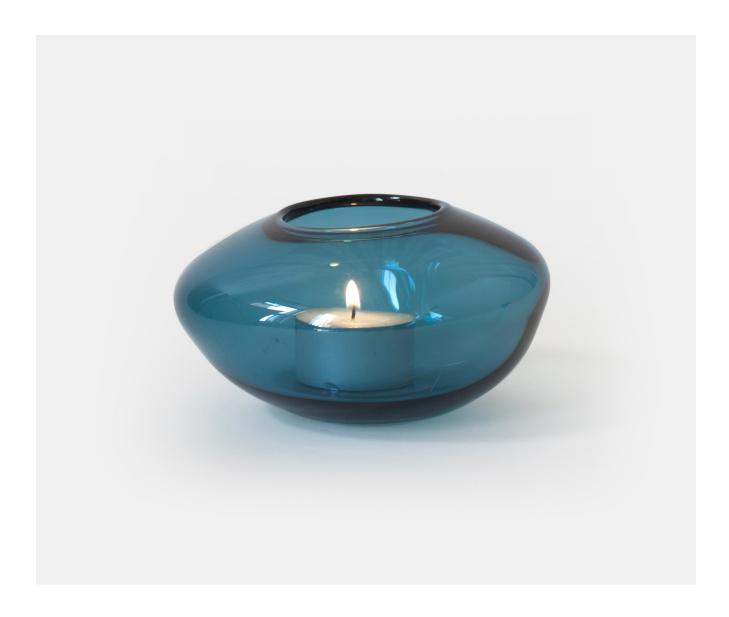

## PEBBLE VOTIVE - MIDNIGHT

£48.00

## **Description**

A simple and classic pebble shape tea light holder in mouth blown crystal in a range of chic and contemporary colours. These elegant pieces are refined and sophisticated and will look just as comfortable in country or city living. Please note all of our art glass pieces are lovingly MADE TO ORDER with a current delivery lead time of 2 - 4 weeks. Please contact us to enquire into stocked pieces available for immediate delivery.