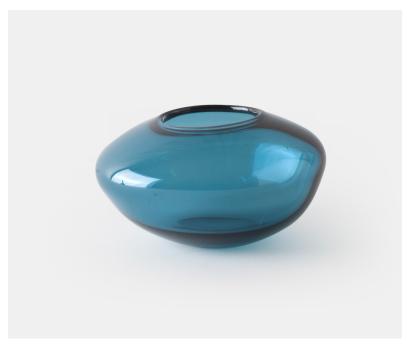

## PEBBLE VOTIVE - MIDNIGHT

£48.00

## **Description**

A simple and classic pebble shape tea light holder in mouth blown crystal in a range of chic and contemporary colours. These elegant pieces are refined and sophisticated and will look just as comfortable in country or city living. Please note all of our art glass pieces are lovingly MADE TO ORDER with a current delivery lead time of 2 - 4 weeks. Please contact us to enquire into stocked pieces available for immediate delivery.