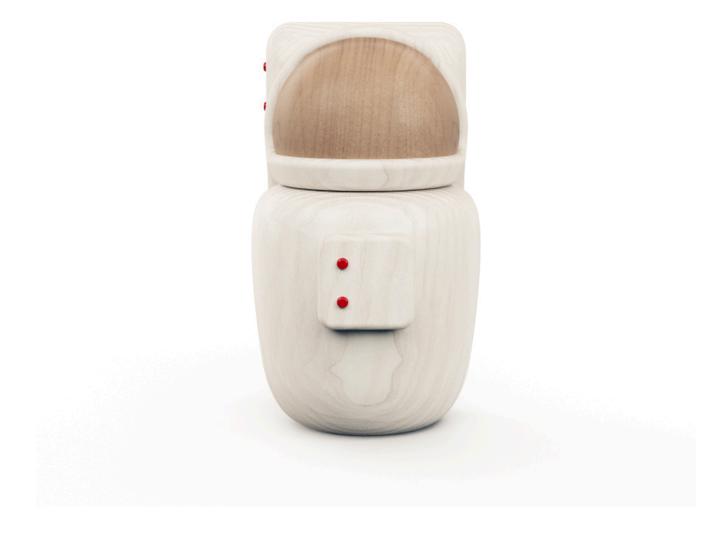

## **Description**

This astronaut is ready for take-off! Travelling through space he is on a mission to explore the far reaches of the universe. The iconic character of the astronaut is known throughout the world for their bravery, daring to go where no one has gone before!

This little space motley is inspired by those astonishing and inspirational astronauts, and also the music of David Bowie

A quintessentially fun and quirky decorative wooden figurine. Each unique Motley character is beautifully handcrafted and comes in a gorgeous gift box.

## **Additional Information**

| Material | Ash, Maple, Brass, Magnets |
|----------|----------------------------|
| Depth    | 6.5cm                      |
| Height   | 12.7cm                     |
| Width    | 7.3cm                      |