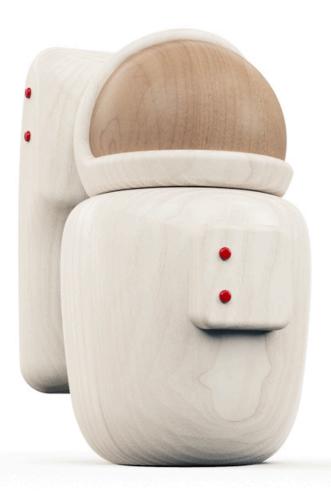

## **Description**

This astronaut is ready for take-off! Travelling through space he is on a mission to explore the far reaches of the universe. The iconic character of the astronaut is known throughout the world for their bravery, daring to go where no one has gone before!

This little space motley is inspired by those astonishing and inspirational astronauts, and also the music of David Bowie

A quintessentially fun and quirky decorative wooden figurine. Each unique Motley character is beautifully handcrafted and comes in a gorgeous gift box.

## **Additional Information**

| Material | Ash, Maple, Brass, Magnets |
|----------|----------------------------|
| Depth    | 6.5cm                      |
| Height   | 12.7cm                     |
| Width    | 7.3cm                      |