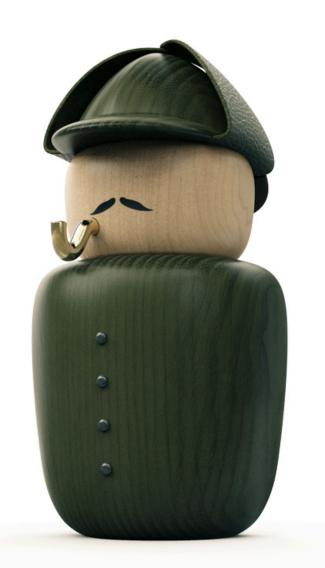

## THE SHERLOCK

£55.00

## Description

If there's a mystery to solve The Sherlock will get to the bottom of it. Wearing his detective hat while puffing on his golden pipe, this wise detective won't be outdone by any criminal! Inspired by the famous fictional detective of Sherlock Holmes.

A quintessentially fun and quirky decorative wooden figurine. Each unique Motley character is beautifully handcrafted and comes in a gorgeous gift box.