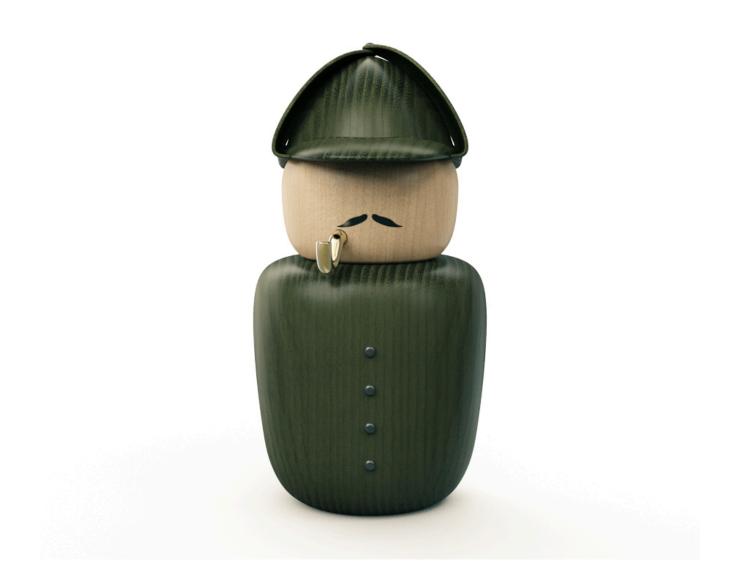

## THE SHERLOCK

£55.00

## Description

If there's a mystery to solve The Sherlock will get to the bottom of it. Wearing his detective hat while puffing on his golden pipe, this wise detective won't be outdone by any criminal! Inspired by the famous fictional detective of Sherlock Holmes.

A quintessentially fun and quirky decorative wooden figurine. Each unique Motley character is beautifully handcrafted and comes in a gorgeous gift box.