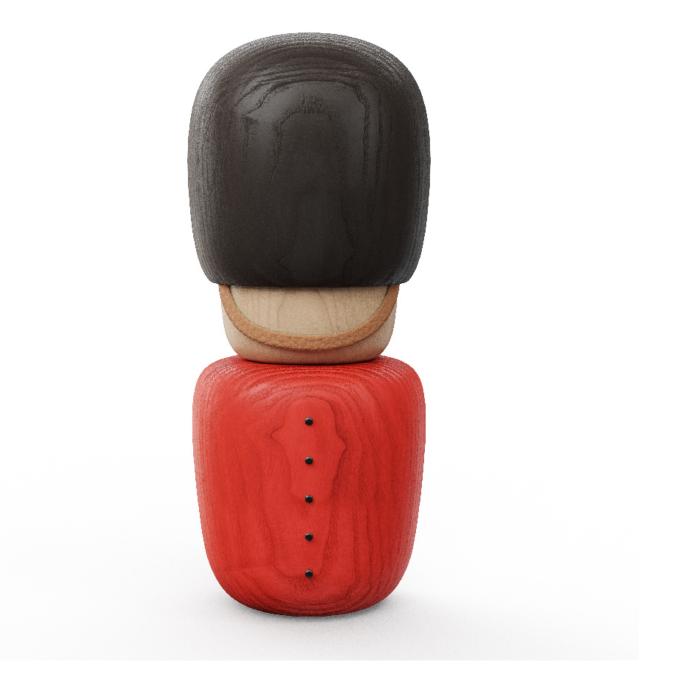

## THE GUARD - MOTLEY FIGURINE

£55.00

## Description

The dutiful Guard stands tall while keeping a protective watch overall proceedings. Although we're not too sure if he can see anything with his massive ceremonial hat! They are inspired by the Queen's Guards.

A quintessentially fun and quirky decorative wooden figurine. Each unique Motley character is beautifully handcrafted and comes in a gorgeous gift box.