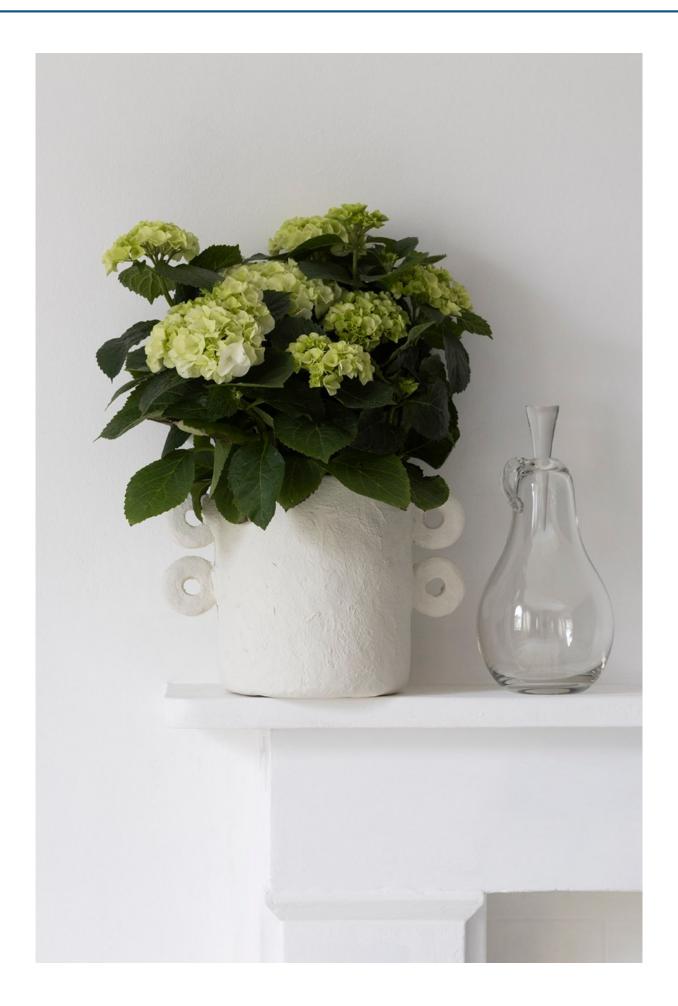

## PEAR LARGE - CLEAR

£163.00

## **Description**

A charming mouth blown pear shaped bottle with applied crystal leaf and ground crystal stopper. These authentic details exemplify the delicate craftsmanship and care which is taken with each stunning piece of Yeoward art glass. These exquisite pieces can be displayed empty or filled with perfume or bath oil. Please note all of our art glass pieces are lovingly MADE TO ORDER with a current delivery lead time of 2 - 4 weeks. Please contact us to enquire into stocked pieces available for immediate delivery.

## **Additional Information**

| Design          | Pear              |
|-----------------|-------------------|
| Made In England | Yes               |
| Material        | Crystal Glass     |
| Size            | 25cm x Dia 12.5cm |