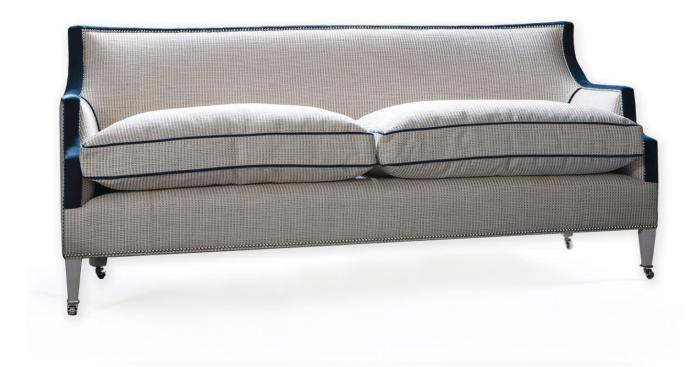

## PALMER 2.5 SEATER SOFA

£5,940.00

## **Description**

The Palmer Sofa is part of our Benchmade Upholstery collection, which is our range of more classic and formal designs, using traditional upholstery techniques and methods. Made by hand in England, each frame is constructed of sustainable European hardwood with Dowel screws and glued joints. The interiors are traditionally hand webbed and sprung using British products and fillings. Where appropriate legs are polished and finished with handmade castors and individually nail head trimmed. Each piece of our upholstery is custom made for the individual client with their choice of wood and fabric. The 2.5 Seater Palmer Sofa can be made with 1 or 2 seat cushions. For more information about this piece please email us on enquiries@williamyeoward.com, we'd be happy to help.

## **Additional Information**

| Made To Order   | Yes                                 |
|-----------------|-------------------------------------|
| Fabric Required | 17m                                 |
| Lead Time       | 10 -12 weeks upon receipt of fabric |
| Made In England | Yes                                 |
| Depth           | 88cm                                |
| Height          | 87cm                                |
| Width           | 160cm                               |