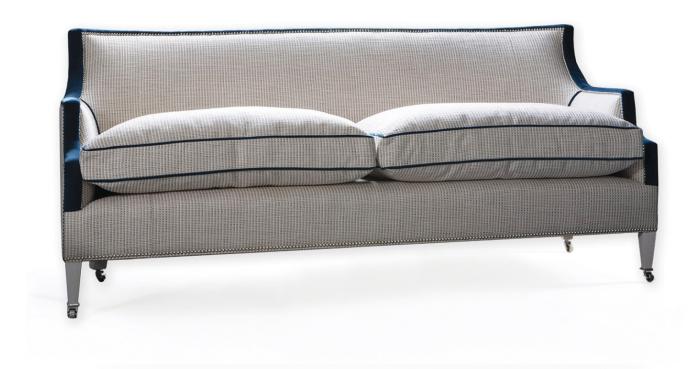

## PALMER 4 SEATER SOFA

From **£7,000.00** 

## **Description**

The Palmer Sofa is part of our Benchmade Upholstery collection, which is our range of more classic and formal designs, using traditional upholstery techniques and methods. Made by hand in England, each frame is constructed of sustainable European hardwood with Dowel screws and glued joints. The interiors are traditionally hand webbed and sprung using British products and fillings. Where appropriate legs are polished and finished with handmade castors and individually nail head trimmed. Each piece of our upholstery is custom made for the individual client with their choice of wood and fabric. The 4 Seater Palmer Sofa is made with 2 seat cushions as standard, can be made with 3 for a surcharge. For more information about this piece please email us on enquiries@williamyeoward.com, we'd be happy to help.

## **Additional Information**

| Made To Order   | Yes                                 |
|-----------------|-------------------------------------|
| Fabric Required | 17m                                 |
| Lead Time       | 10 -12 weeks upon receipt of fabric |
| Made In England | Yes                                 |
| Depth           | 88cm                                |
| Height          | 87cm                                |
| Width           | 230cm                               |