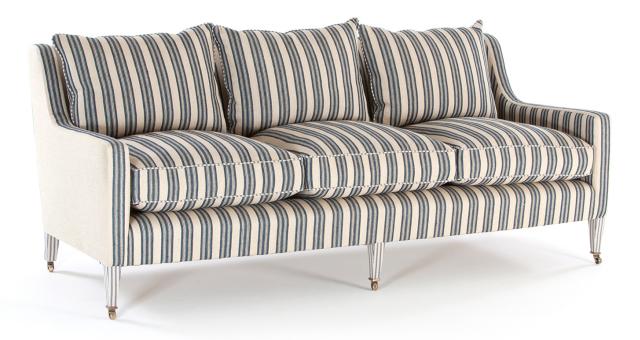

## CHRISTIAN 2.5 SEATER SOFA

From **£6,840.00** 

## Description

The 2.5 seater has 2 seat cushions. The sofa is 185cm wide

This William Yeoward sofa is bench made by hand in England. Each frame is constructed of sustainable European hardwood with dowelled screwed and glued joints. The interiors are traditionally hand webbed and sprung using British products and fillings. Where appropriate legs are polished and finished with handmade castors and individually nail head trimmed. Each piece of our upholstery is custom made for the individual client with their choice of wood and fabric.