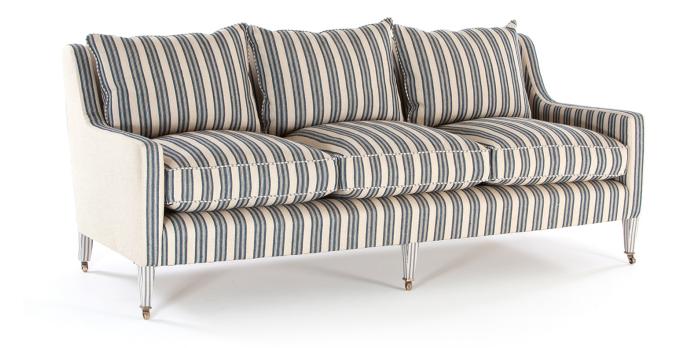

## **CHRISTIAN 4 SEATER SOFA**

£7,540.00

## **Description**

The 3 seater has 3 seat cushions.

The sofa is 235cm wide

This William Yeoward sofa is bench made by hand in England. Each frame is constructed of sustainable European hardwood with dowelled screwed and glued joints. The interiors are traditionally hand webbed and sprung using British products and fillings. Where appropriate legs are polished and finished with handmade castors and individually nail head trimmed. Each piece of our upholstery is custom made for the individual client with their choice of wood and fabric.