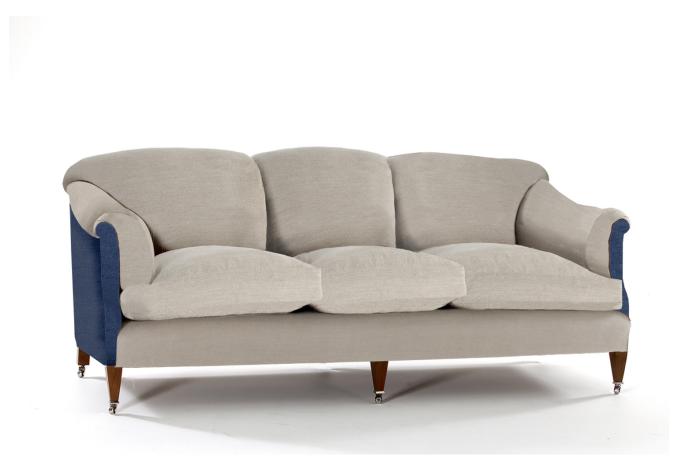

## **KENT 2.5 SEATER SOFA**

From **£7,300.00** 

## Description

The Kent Sofa is part of our Benchmade Upholstery collection, which is our range of more classic and formal designs, using traditional upholstery techniques and methods. Made by hand in England, each frame is constructed of sustainable European hardwood with Dowel screws and glued joints. The interiors are traditionally hand webbed and sprung using British products and fillings. Where appropriate legs are polished and finished with handmade castors and individually nail head trimmed. Each piece of our upholstery is custom made for the individual client with their choice of wood and fabric. The 2.5 Seater Kent Sofa has 2 seat cushions For more information about this piece please email us on enquiries@williamyeoward.com, we'd be happy to help.