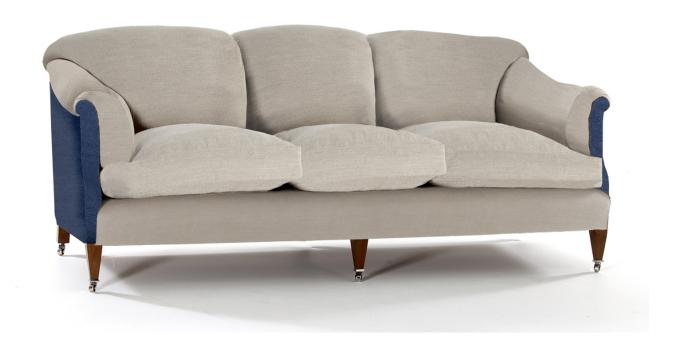

## **Description**

The Kent Sofa is part of our Benchmade Upholstery collection, which is our range of more classic and formal designs, using traditional upholstery techniques and methods. Made by hand in England, each frame is constructed of sustainable European hardwood with Dowel screws and glued joints. The interiors are traditionally hand webbed and sprung using British products and fillings. Where appropriate legs are polished and finished with handmade castors and individually nail head trimmed. Each piece of our upholstery is custom made for the individual client with their choice of wood and fabric. The 4 Seater Kent Sofa has 3 seat cushions For more information about this piece please email us on enquiries@williamyeoward.com, we'd be happy to help.