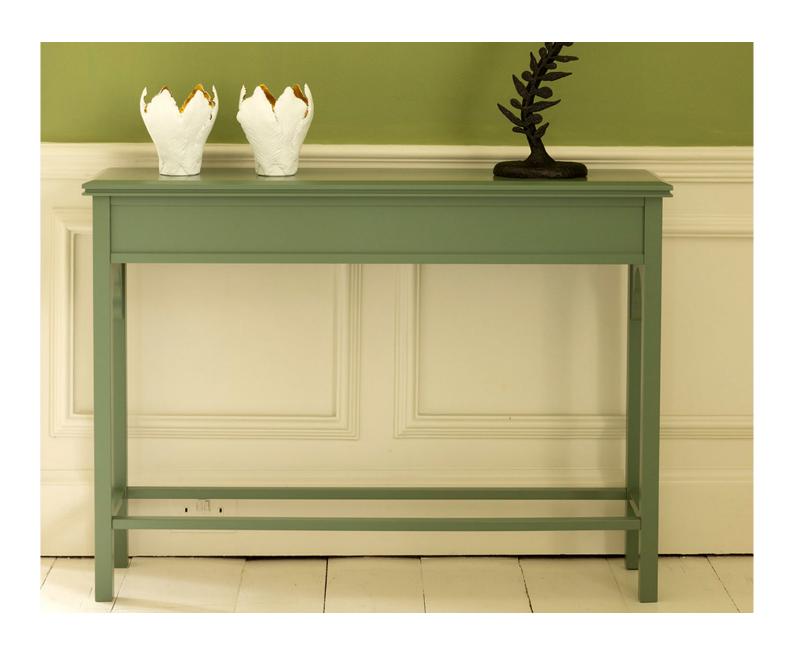

## TANJINA CONSOLE SHALE GREEN

£825.00
Regular Price
£1,650.00

## **Description**

Introducing the striking new Tanjina Console. Proudly hand-made and beautifully finished here in England the Tanjina console is an eminently versatile addition to our range with its fine lines, solid construction and slender silhouette, suitable for any room in the house.

Available in an array of fabulous colour options matched perfectly to our own William Yeoward Paint shades.