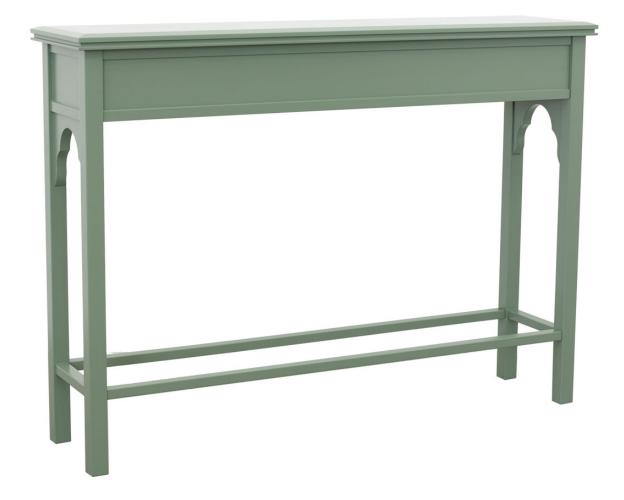

## TANJINA CONSOLE SHALE GREEN

£825.00
Regular Price
£1,650.00

## **Description**

Introducing the striking new Tanjina Console. Proudly hand-made and beautifully finished here in England the Tanjina console is an eminently versatile addition to our range with its fine lines, solid construction and slender silhouette, suitable for any room in the house.

## **Additional Information**

| Colourway | Olive   |
|-----------|---------|
| Lead Time | Stocked |
| Depth     | 30cm    |
| Height    | 88cm    |
| Width     | 120cm   |