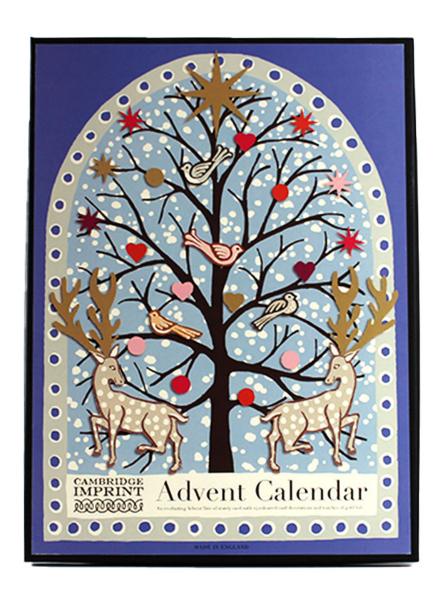

## **Description**

An everlasting Advent Calendar Tree, constructed from robust 600 gsm uncoated ivory card printed in hand-mixed colours. 24 individual decorations, stars, hearts, animals and birds, are slotted one-by-one into place on the successive days of Advent, culminating in the tree-top star which is the culmination of the ritual on Christmas Eve. The decorations can be removed after Christmas is over, ready for the ritual to be repeated the following year. The calendar comes in a beautiful box in which it can be stored and brought out year after year.