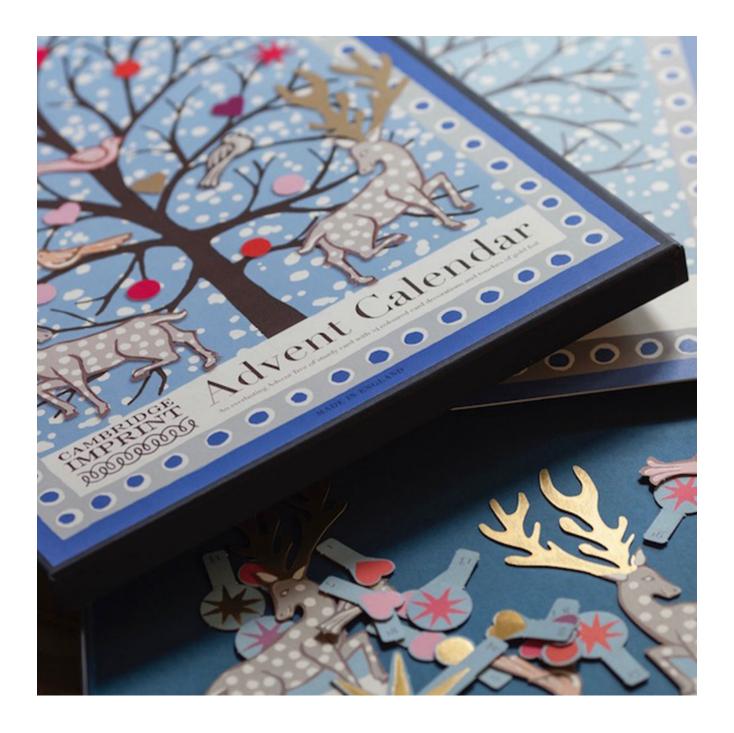

## **Description**

An everlasting Advent Calendar Tree, constructed from robust 600 gsm uncoated ivory card printed in hand-mixed colours. 24 individual decorations, stars, hearts, animals and birds, are slotted one-by-one into place on the successive days of Advent, culminating in the tree-top star which is the culmination of the ritual on Christmas Eve. The decorations can be removed after Christmas is over, ready for the ritual to be repeated the following year. The calendar comes in a beautiful box in which it can be stored and brought out year after year.