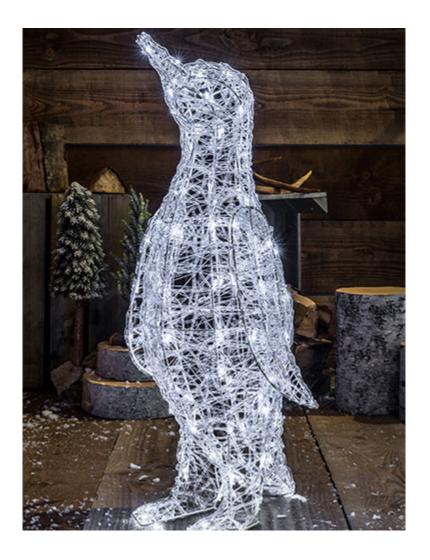

## MEDIUM ACRYLIC PENGUIN 80CM

£125.00

## **Description**

Take a trip to Lapland this Christmas with this wonderfully charming LED penguin. At 80cm tall this little chap willI look marvelous next to your Christmas tree or fireplace, greeting guests by the front door or adding a little touch of magic and sparkle to your garden. Emitting a traditional icy white colour, the 80cm Penguin Figure is crafted from a robust wireframe which allows him to stand strong throughout the winter months, whilst providing an artistically designed body around which the 80 mains powered LED lights are wrapped. With an ample 10m cable length, you have all the freedom you need to plug in to your nearest mains socket, without straining or having hazardous taut wires. Once set up, the handy Easytimer™ function will allow these beautiful lights to illuminate for 8 hours at the same time every day, whilst an innovative memory function will recall the time at which you want your lights to switch on - even after turning off at the mains socket! Highly economical, the energy-saving LEDs from NOMA are the go to choice for a one-of-a-kind spectacle, whilst respecting the environment for a planet-conscious Christmas.

## **Additional Information**

| Material | Plastic, Acrylic, LED |
|----------|-----------------------|
| Size     | 200cm x 200cm         |
| Height   | 80cm                  |
| Width    | 38cm                  |