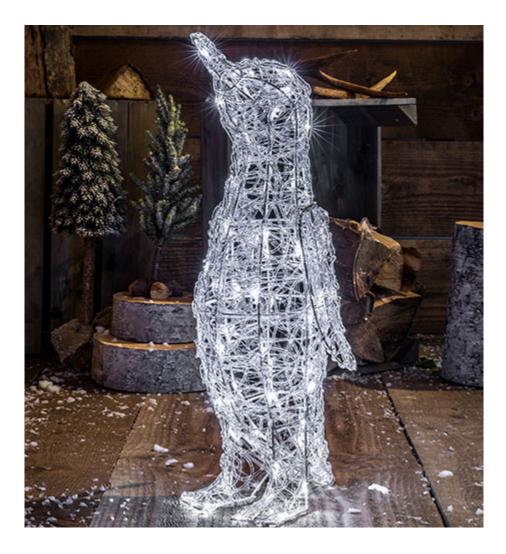

# SMALL ACRYLIC PENGUIN 60CM

### Description

Take a trip to Lapland this Christmas with this wonderfully charming LED penguin. At 60cm tall this little chap will look marvelous next to your Christmas tree or fireplace, greeting guests by the front door or adding a little touch of magic and sparkle to your garden. Emitting a traditional icy white colour, the 80cm Penguin Figure is crafted from a robust wireframe which allows him to stand strong throughout the winter months, whilst providing an artistically designed body around which the 80 mains powered LED lights are wrapped. With an ample 10m cable length, you have all the freedom you need to plug in to your nearest mains socket, without straining or having hazardous taut wires. Once set up, the handy Easytimer™ function will allow these beautiful lights to illuminate for 8 hours at the same time every day, whilst an innovative memory function will recall the time at which you want your lights to switch on - even after turning off at the mains socket! Highly economical, the energy-saving LEDs from NOMA are the go to choice for a one-of-a-kind spectacle, whilst respecting the environment for a planet-conscious Christmas.

#### **Additional Information**

| Material | Plastic, Acrylic, LED |
|----------|-----------------------|
| Size     | 200cm x 200cm         |
| Height   | 61cm                  |
| Width    | 23cm                  |