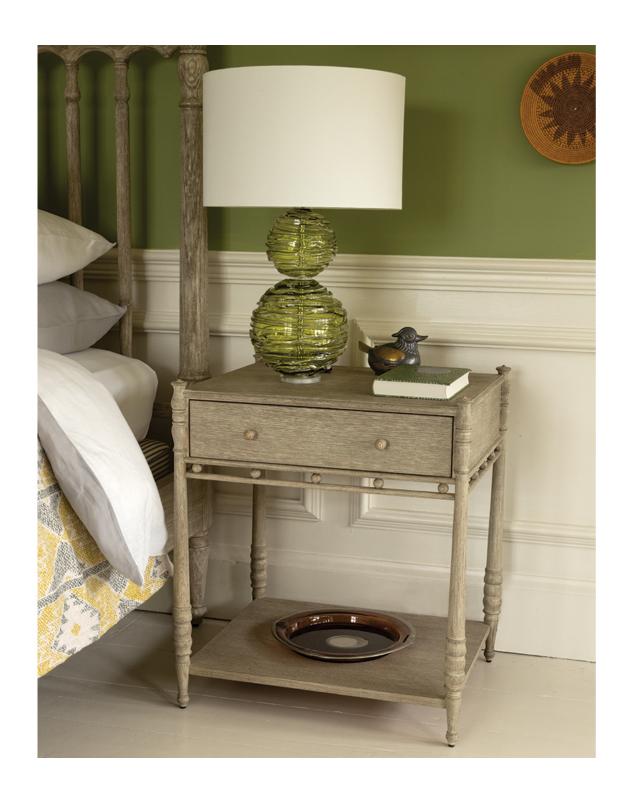

## **Description**

The Morris side table is an addition to the much-loved 'greyed oak' story, harking back to the Morris four poster bed. With it's exquisite detailing and composition, it really must be seen to be believed. As with everything in our ...collected range of furniture, the Morris Side Table in Greyed Oak embodies the skilled artisanship, creativity, detail, quality and innovations that lies at the very heart of all we do.