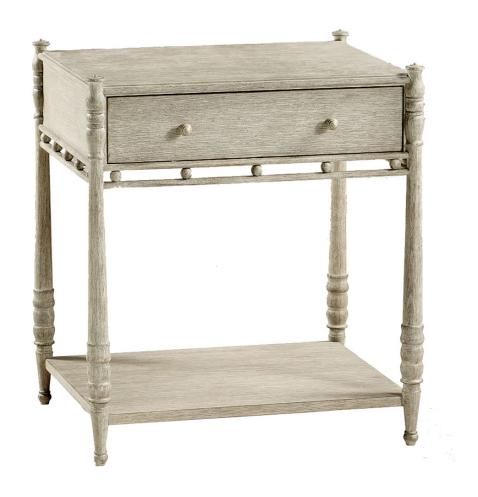

## MORRIS BEDSIDE TABLE GREYED OAK

£1,950.00

## **Description**

The Morris side table is an addition to the much-loved 'greyed oak' story, harking back to the Morris four poster bed. With it's exquisite detailing and composition, it really must be seen to be believed. As with everything in our ...collected range of furniture, the Morris Side Table in Greyed Oak embodies the skilled artisanship, creativity, detail, quality and innovations that lies at the very heart of all we do.

## **Additional Information**

| Lead Time | Stocked |
|-----------|---------|
| Material  | Wood    |
| Depth     | 51cm    |
| Height    | 68.5cm  |
| Width     | 61cm    |