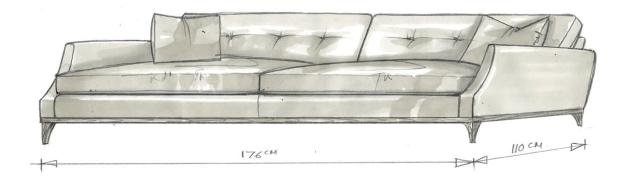

#### **Additional Information**

| Made To Order   | Yes                                           |
|-----------------|-----------------------------------------------|
| Fabric Required | 10.5m (based on plain, standard width fabric) |
| Lead Time       | 6 - 8 weeks upon receipt of fabric            |
| Made In England | Yes                                           |
| Depth           | 110cm                                         |
| Height          | 85cm                                          |
| Width           | 146cm                                         |
| Seat Height     | 47cm                                          |