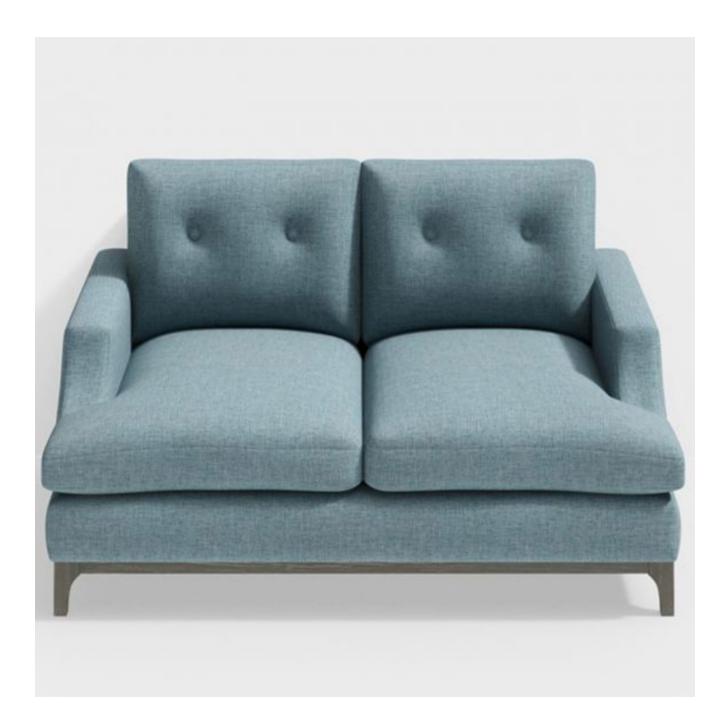

## MELBURY 2 SEATER SOFA COM

### Description

The Melbury epitomises the perfect balance of relaxed sophistication and wonderful seat comfort with its elegant form, stylish wooden plinth and tailored buttoned back cushions. Equally at home in a more formal sitting room or for the more laidback look and feel of a family living room.

#### **Additional Information**

| Made To Order   | Yes                                           |
|-----------------|-----------------------------------------------|
| Fabric Required | 10.5m (based on plain, standard width fabric) |
| Lead Time       | 6 - 8 weeks upon receipt of fabric            |
| Made In England | Yes                                           |
| Depth           | 110cm                                         |
| Height          | 85cm                                          |
| Width           | 146cm                                         |
| Seat Height     | 47cm                                          |