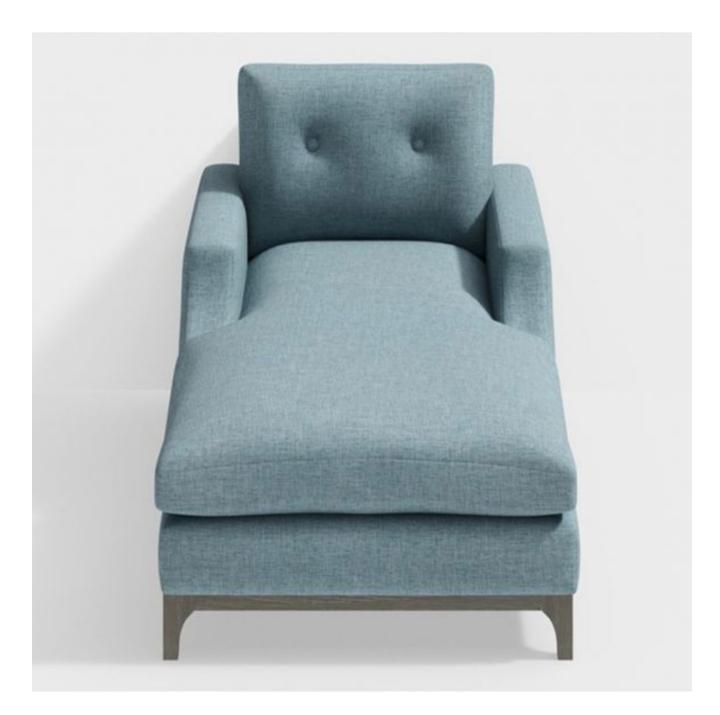

## MELBURY 2 ARM CHAISE LONGUE COM

## Description

The Melbury epitomises the perfect balance of relaxed sophistication and wonderful seat comfort with its elegant form, stylish wooden plinth and tailored, buttoned back cushions. Equally at home in a more formal sitting room or for the more laidback look and feel of a family living room.

## **Additional Information**

| Made To Order   | Yes                                         |
|-----------------|---------------------------------------------|
| Fabric Required | 11m (based on plain, standard width fabric) |
| Lead Time       | 6 - 8 weeks upon receipt of fabric          |
| Made In England | Yes                                         |
| Depth           | 163cm                                       |
| Height          | 85cm                                        |
| Width           | 84cm                                        |
| Seat Height     | 47cm                                        |