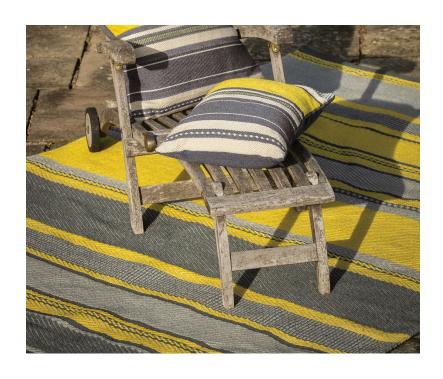

## **Description**

It looks like wool, and it feels like wool - this sophisticated striped rug in shades of yellow and grey has been cleverly designed and woven for outdoor use. The weave technique allowed us to add lots of detail and texture to this versatile design that will look just as good indoors as it will in your outdoor space. We just love it! Available in 3 sizes.