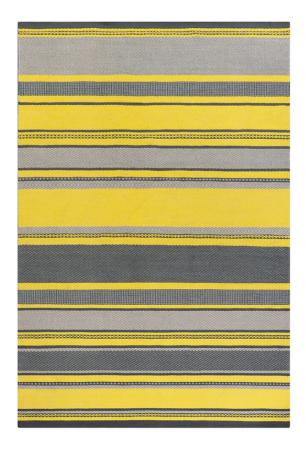

## **Description**

It looks like wool, and it feels like wool - this sophisticated striped rug in shades of yellow and grey has been cleverly designed and woven for outdoor use. The weave technique allowed us to add lots of detail and texture to this versatile design that will look just as good indoors as it will in your outdoor space. We just love it! Available in 3 sizes.