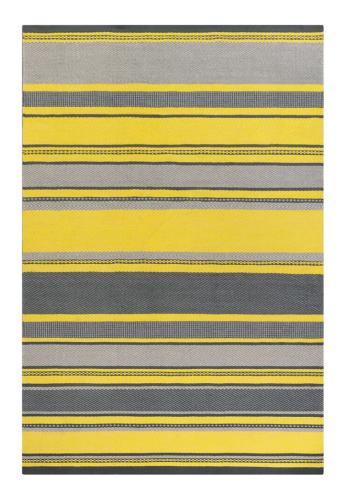

## **Description**

It looks like wool, and it feels like wool - this sophisticated striped rug in shades of yellow and grey has been cleverly designed and woven for outdoor use. The weave technique allowed us to add lots of detail and texture to this versatile design that will look just as good indoors as it will in your outdoor space. We just love it! Available in 3 sizes.