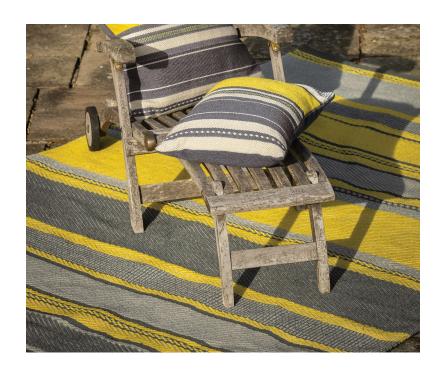

## **Description**

It looks like wool, and it feels like wool - this sophisticated striped rug in shades of yellow and grey has been cleverly designed and woven for outdoor use. The weave technique allowed us to add lots of detail and texture to this versatile design that will look just as good indoors as it will in your outdoor space. We just love it! Available in 3 sizes.