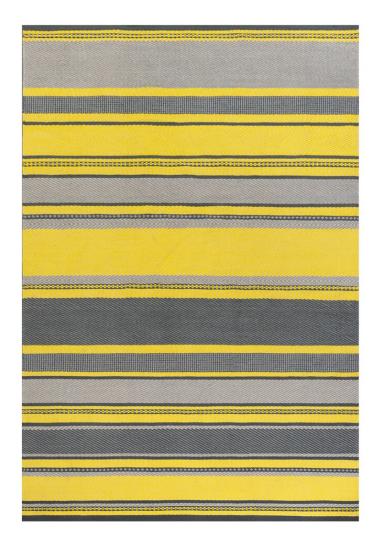

## SANTA CRUZ - CITRON 250X350 OUTDOOR RUG

£525.00
Regular Price
£1,050.00

## **Description**

It looks like wool, and it feels like wool - this sophisticated striped rug in shades of yellow and grey has been cleverly designed and woven for outdoor use. The weave technique allowed us to add lots of detail and texture to this versatile design that will look just as good indoors as it will in your outdoor space. We just love it! Available in 3 sizes.

## **Additional Information**

| Composition | 100% Recycled PET |
|-------------|-------------------|
| Lead Time   | Stocked           |
| Height      | 350cm             |
| Width       | 250cm             |