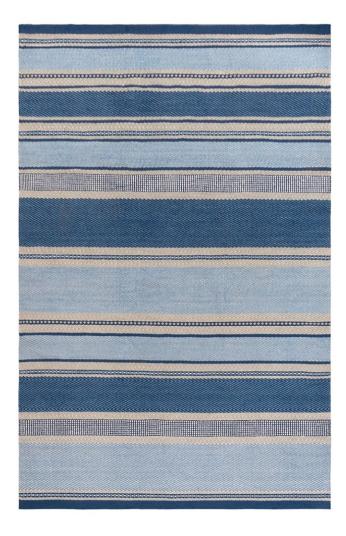

## SANTA CRUZ - DENIM 200X300 OUTDOOR RUG

£795.00

## **Description**

A William Yeoward classic! Blues, greys and white combine to create this perfect striped rug. Just imagine this in your garden reflecting the colours of the sky full of billowing clouds. Cleverly designed and woven for outdoor use, it is equally perfect for use indoors with the look and feel of a woollen flat weave that is full of detail and texture. Available in 3 sizes.

## **Additional Information**

| Composition | 100% Recycled PET |
|-------------|-------------------|
| Lead Time   | Stocked           |
| Height      | 300cm             |
| Width       | 200cm             |