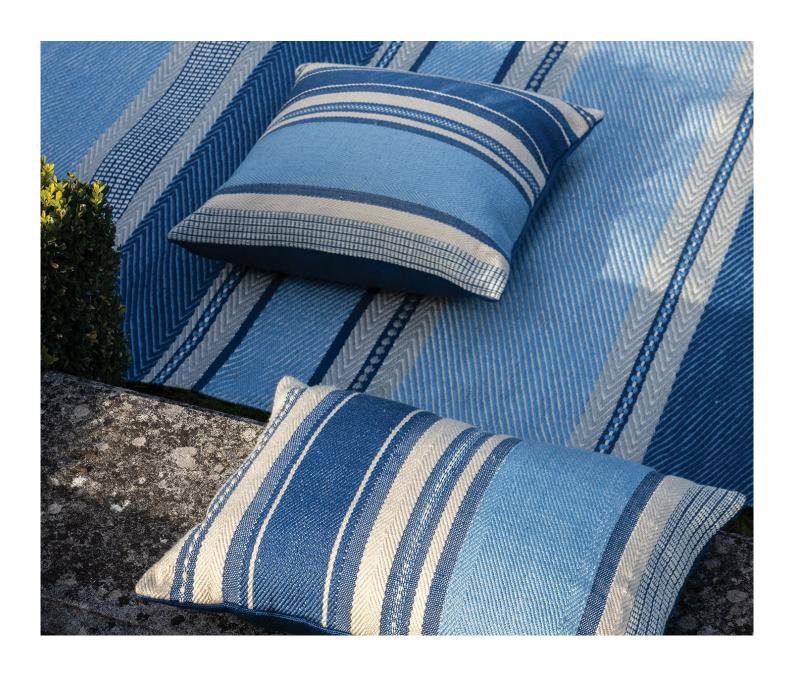

## **Description**

A William Yeoward classic! Blues, greys and white combine to create this perfect striped rug. Just imagine this in your garden reflecting the colours of the sky full of billowing clouds. Cleverly designed and woven for outdoor use, it is equally perfect for use indoors with the look and feel of a woollen flat weave that is full of detail and texture. Available in 3 sizes.