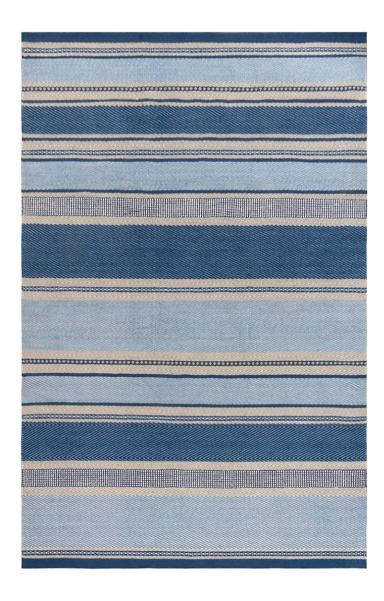

## SANTA CRUZ - DENIM 250X350 OUTDOOR RUG

£1,150.00

## **Description**

A William Yeoward classic! Blues, greys and white combine to create this perfect striped rug. Just imagine this in your garden reflecting the colours of the sky full of billowing clouds. Cleverly designed and woven for outdoor use, it is equally perfect for use indoors with the look and feel of a woollen flat weave that is full of detail and texture. Available in 3 sizes.

## **Additional Information**

| Composition | 100% Recycled PET |
|-------------|-------------------|
| Lead Time   | Stocked           |
| Height      | 350cm             |
| Width       | 250cm             |