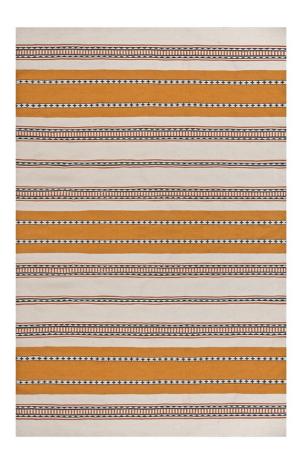

## ZAFIRO - OCHRE 160X260 OUTDOOR RUG

£550.00

## **Description**

Outdoor or Indoor? You decide! This classic Yeoward stripe is very much a favourite design. Neutral with ochre, the stripes are perfectly balanced and are full of interesting woven detail. This has been so cleverly produced, with the look and feel of a woollen flat weave, that you would never guess it had been designed for outdoor use.

## **Additional Information**

| Colourway   | Ochre             |
|-------------|-------------------|
| Composition | 100% Recycled PET |
| Lead Time   | Stocked           |
| Height      | 260cm             |
| Width       | 160cm             |