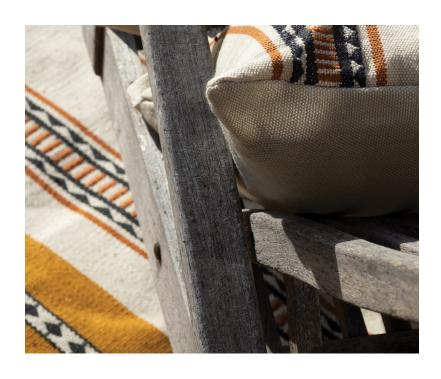

## **Description**

Outdoor or Indoor? You decide! This classic Yeoward stripe is very much a favourite design. Neutral with ochre, the stripes are perfectly balanced and are full of interesting woven detail. This has been so cleverly produced, with the look and feel of a woollen flat weave, that you would never guess it had been designed for outdoor use.