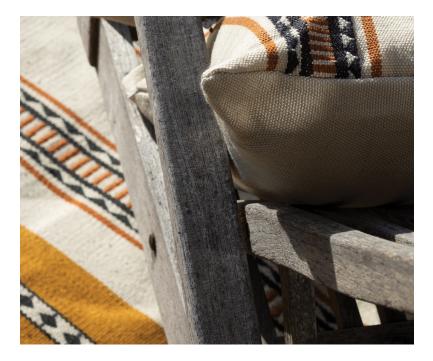

## ZAFIRO - OCHRE 200X300 OUTDOOR RUG

## Description

Outdoor or Indoor? You decide! This classic Yeoward stripe is very much a favourite design. Neutral with ochre, the stripes are perfectly balanced and are full of interesting woven detail. This has been so cleverly produced, with the look and feel of a woollen flat weave, that you would never guess it had been designed for outdoor use.