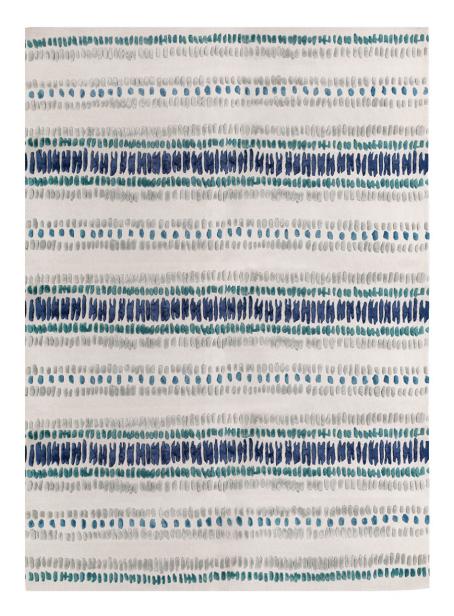

## **Description**

'Draxon' is probably our most iconic rug. Here in a classic Yeoward combination of indigo and peacock - this arrangement of colours is perfectly balanced and quite divine.

Our best-selling and classic 'Draxon' rug is available in several different colours to suit any interior.

A bit of WY team member endorsement for the Draxon Indigo rug: "The Draxon is just such a classic. With funky colours & pattern it jazzes up any room without taking over"