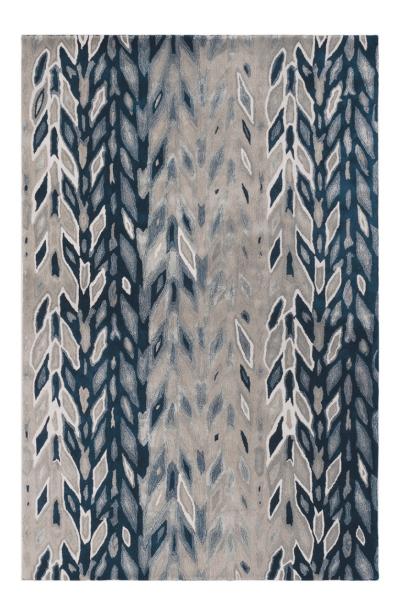

## KALATA INDIGO 300X425 RUG

£1,725.00
Regular Price
£3,450.00

## **Description**

Almost a herringbone! This modern take on a favourite Yeoward pattern has an undulating yet softly graphic quality to it. Rich shades of blue and neutral colour are perfectly balanced and soft matt pure wool with lustrous mottled viscose combine to perfect effect.

Hand tufted, 75% wool 25% viscose.