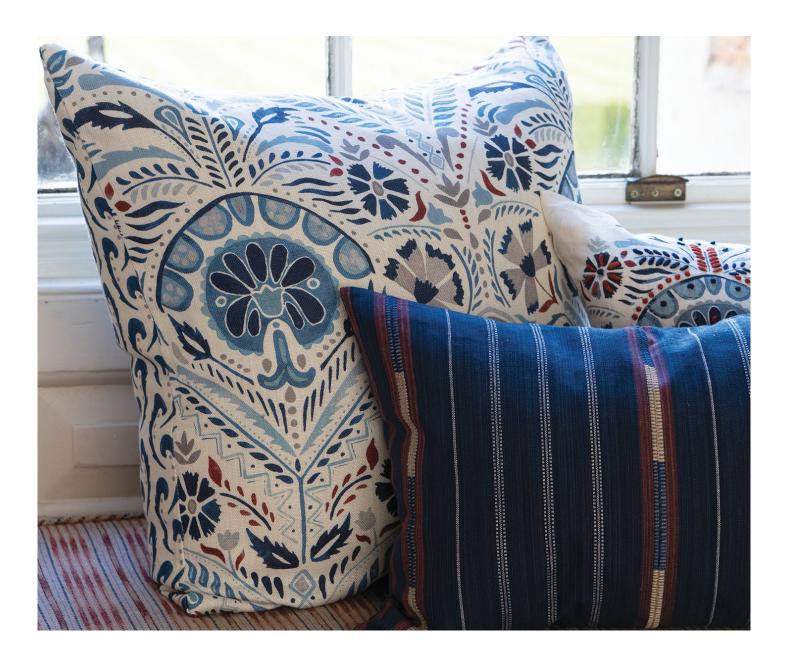

## Description

The decorative pattern on this beautiful 'rouge' shade cushion is laden with printed detail. Almost floral but certainly not feminine with so many motifs of differing types and scales to draw the eye. Coloured exquisitely in all of our favourites shades and digitally printed on a smart linen viscose ground. Reverses to a coordinating small scale printed motif, again printed on a linen viscose ground.