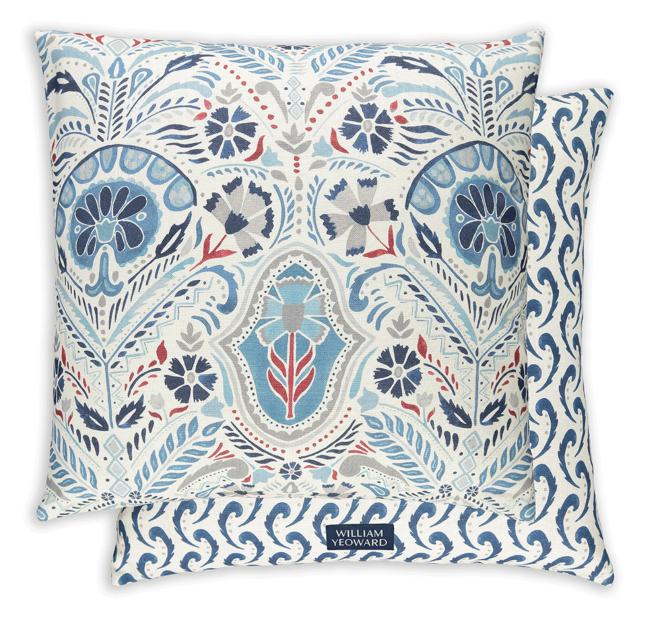

## Description

The decorative pattern on this beautiful 'rouge' shade cushion is laden with printed detail. Almost floral but certainly not feminine with so many motifs of differing types and scales to draw the eye. Coloured exquisitely in all of our favourites shades and digitally printed on a smart linen viscose ground. Reverses to a coordinating small scale printed motif, again printed on a linen viscose ground.