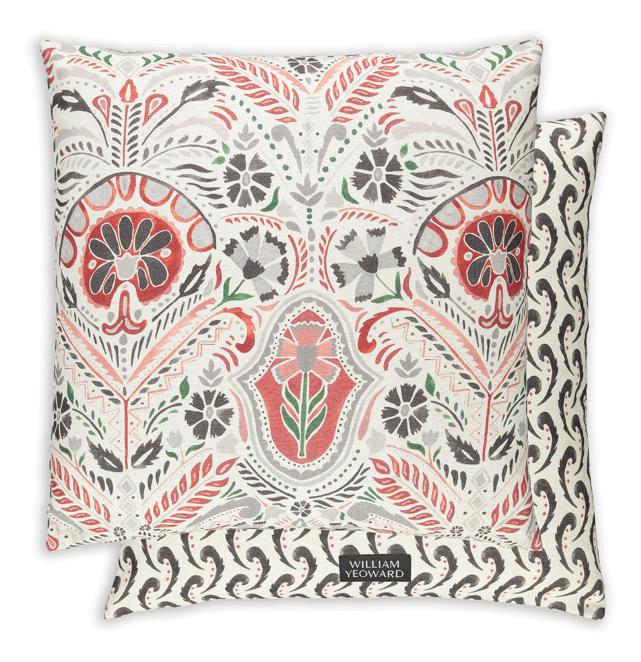

## WREYLAND CORAL 60X60 CUSHION

£50.00
Regular Price
£100.00

## **Description**

The decorative pattern on this beautiful 'coral' shade cushion is laden with printed detail. Almost floral but certainly not feminine with so many motifs of differing types and scales to draw the eye. Coloured exquisitely in all of our favourites shades and digitally printed on a smart linen viscose ground. Reverses to a coordinating small scale printed motif, again printed on a linen viscose ground.

## **Additional Information**

| Composition | 65% Linen, 26% Cotton, 9% Nylon |
|-------------|---------------------------------|
| Lead Time   | Stocked                         |
| Height      | 60cm                            |
| Width       | 60cm                            |