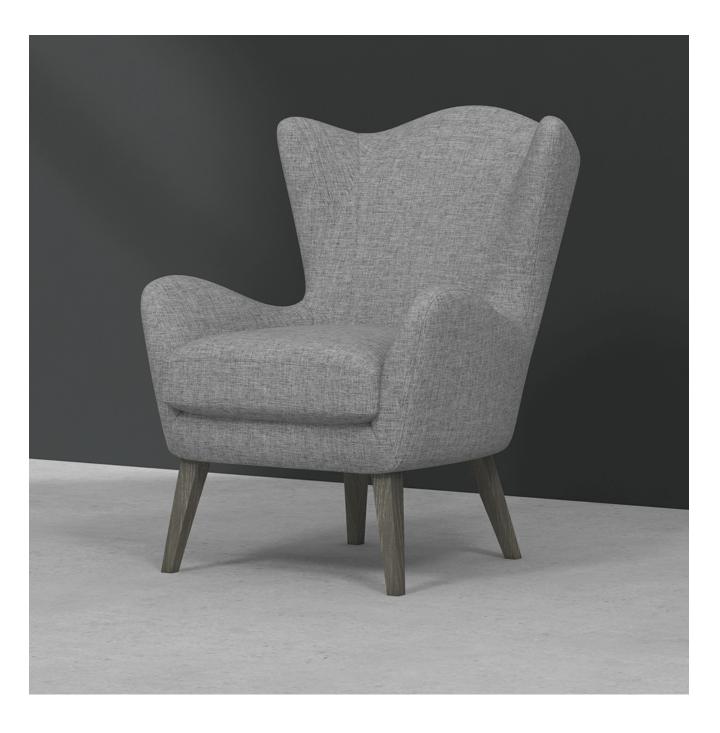

All Concept furniture is available in our range of stocked velvets or linens. Choose from luxurious, plain velvet available in 18 jewel-like colourways or three beautiful and pure 100% linen qualities in a total of 9 sophisticated shades from whites, naturals and greys to true William Yeoward blues. You can also choose to have your Concept piece upholstered in a material of your own choice (COM). Our new velvets and linens are all held in stock and have been FR treated to meet with current legislation.