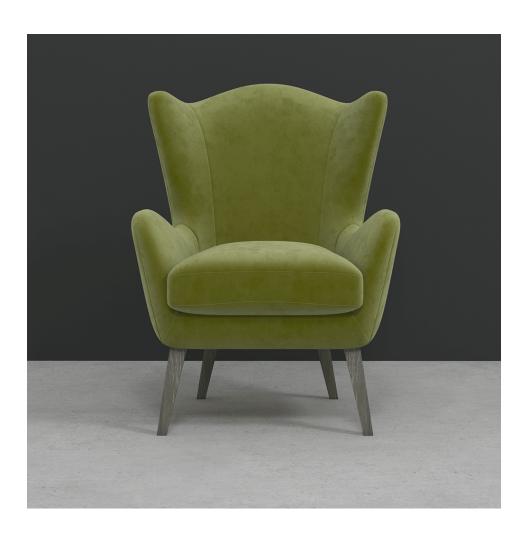

## HIGHCLIFFE ARMCHAIR

From **£1,790.00** 

## Description

With a wonderfully shapely form, the Highcliffe Chair is a handsome addition to our concept range of armchairs.

Fabric Required: 5.5m (0-7cm repeat), 6.5m (8-48cm repeat), 7m (49-91cm repeat), 7.5m (92+cm repeat)

\*Highcliffe seat height 50cm

\*Highcliffe arm height 63cm

\*Total price dependant on customer's choice of fabric. If selecting own fabric, a barrier cloth may be required at an additional price in order to meet current FR legislation. Alternatively, customers can opt to have their fabric FR treated.

## **Additional Information**

| Made To Order   | Yes                                          |
|-----------------|----------------------------------------------|
| Fabric Required | 5.5m (based on plain, standard width fabric) |
| Lead Time       | 6 - 8 weeks upon receipt of fabric           |
| Made In England | Yes                                          |
| Depth           | 78cm                                         |
| Height          | 102cm                                        |
| Width           | 86cm                                         |
| Seat Height     | 50cm                                         |