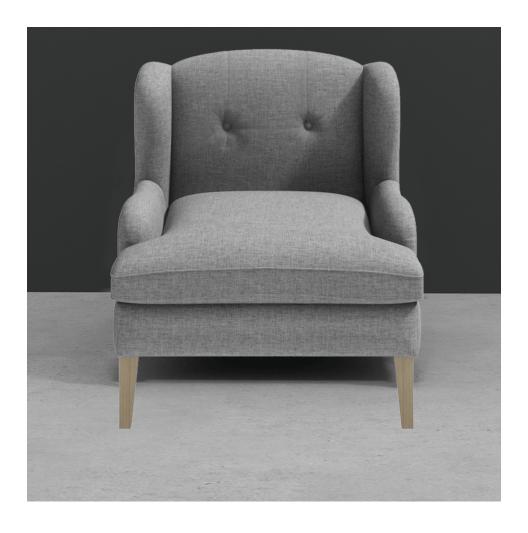

## LANGTON ARMCHAIR

From **£1,790.00** 

## **Description**

The Langton armchair is a modern take on the classic wingback chair. Sturdy and well proportioned the Langton is perfectly suited to both urban and country spaces.

Fabric Required: 6.5m (0-7cm repeat), 7.5m (8-48cm repeat), 8.5m (49-91cm repeat), 9m (92+cm repeat)

\*Langton seat height 49cm

\*Langton arm height 62cm

\*Total price dependant on customer's choice of fabric. If selecting own fabric, a barrier cloth may be required at an additional price in order to meet current FR legislation. Alternatively, customers can opt to have their fabric FR treated.

## **Additional Information**

| Made To Order   | Yes                                          |
|-----------------|----------------------------------------------|
| Fabric Required | 6.5m (based on plain, standard width fabric) |
|                 |                                              |
| Lead Time       | 6 - 8 weeks upon receipt of fabric           |
| Made In England | Yes                                          |
|                 |                                              |
| Depth           | 82cm                                         |
| Height          | 90cm                                         |
| 3               |                                              |
| Width           | 90cm                                         |
| Seat Height     | 49cm                                         |
| 5               |                                              |