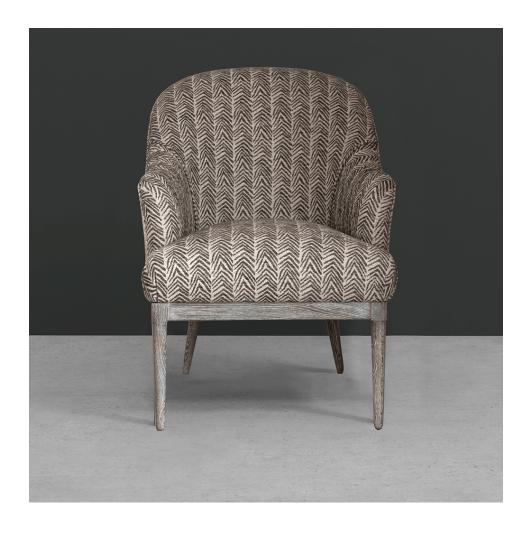

## MILTON ARMCHAIR

From **£1,645.00** 

## **Description**

The Milton Chair is elegantly shaped with fine conical legs and a plinth.

Fabric Required: 3.5m (0-7cm repeat), 4m (8-48cm repeat), 4.5m (49-91cm repeat), 5m (92+cm repeat)

- \*Milton seat height 49cm
- \*Milton arm height 64cm

## **Additional Information**

| Made To Order   | Yes                                          |
|-----------------|----------------------------------------------|
| Fabric Required | 3.5m (based on plain, standard width fabric) |
| Lead Time       | 6 - 8 weeks upon receipt of fabric           |
| Made In England | Yes                                          |
| Depth           | 82cm                                         |
| Height          | 91cm                                         |
| Width           | 65cm                                         |
| Seat Height     | 49cm                                         |