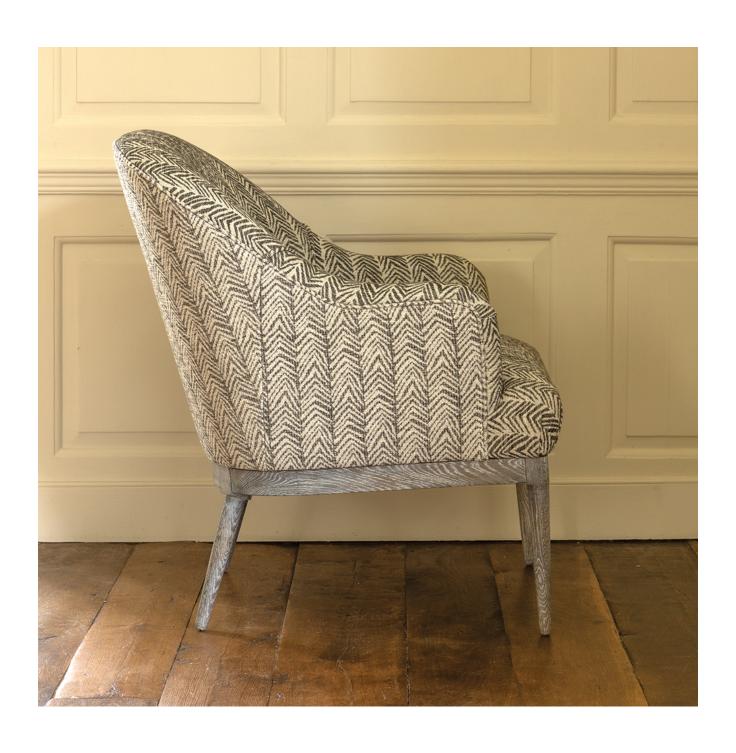

## MILTON ARMCHAIR

From **£1,645.00** 

## **Description**

The Milton Chair is elegantly shaped with fine conical legs and a plinth.

Fabric Required: 3.5m (0-7cm repeat), 4m (8-48cm repeat), 4.5m (49-91cm repeat), 5m (92+cm repeat)

- \*Milton seat height 49cm
- \*Milton arm height 64cm

## **Additional Information**

| Made To Order   | Yes                                          |
|-----------------|----------------------------------------------|
| Fabric Required | 3.5m (based on plain, standard width fabric) |
| Lead Time       | 6 - 8 weeks upon receipt of fabric           |
| Made In England | Yes                                          |
| Depth           | 82cm                                         |
| Height          | 91cm                                         |
| Width           | 65cm                                         |
| Seat Height     | 49cm                                         |