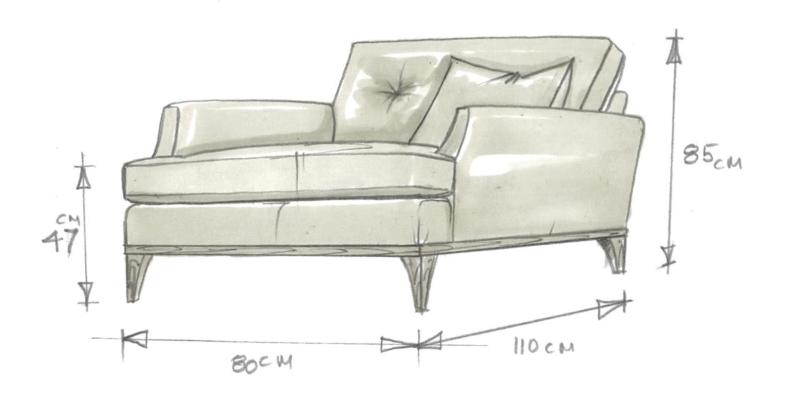

## **Additional Information**

| Made To Order   | Yes                                          |
|-----------------|----------------------------------------------|
| Fabric Required | 7.5m (based on plain, standard width fabric) |
| Lead Time       | 6 - 8 weeks upon receipt of fabric           |
| Made In England | Yes                                          |
| Depth           | 110cm                                        |
| Height          | 85cm                                         |
| Width           | 80cm                                         |
| Seat Height     | 47cm                                         |