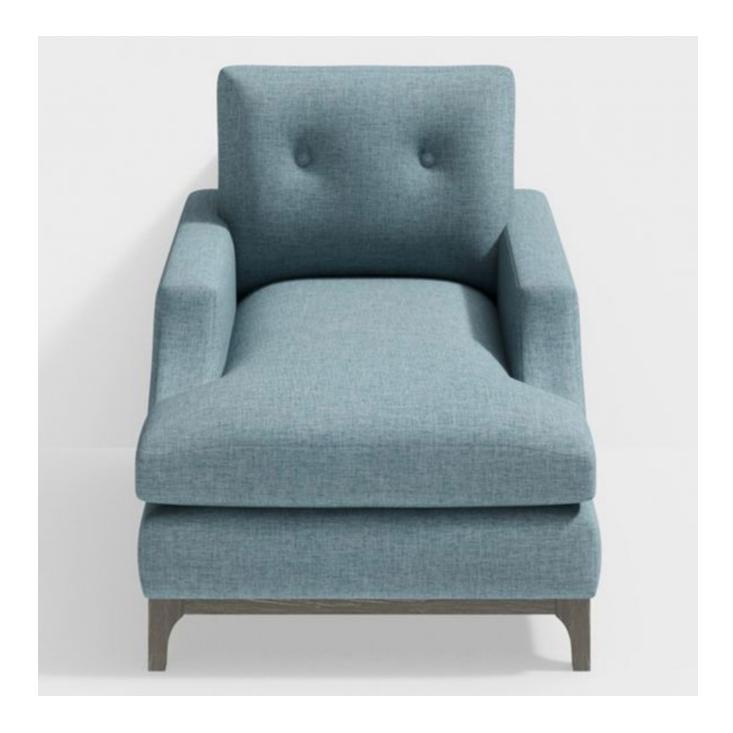

## MELBURY ARMCHAIR COM

£2,225.00

## **Description**

The Melbury epitomises the perfect balance of relaxed sophistication and wonderful seat comfort with its elegant form, stylish wooden plinth and tailored, buttoned back cushions. Equally at home in a more formal sitting room or for the more laidback look and feel of a family living room. Made in the UK.