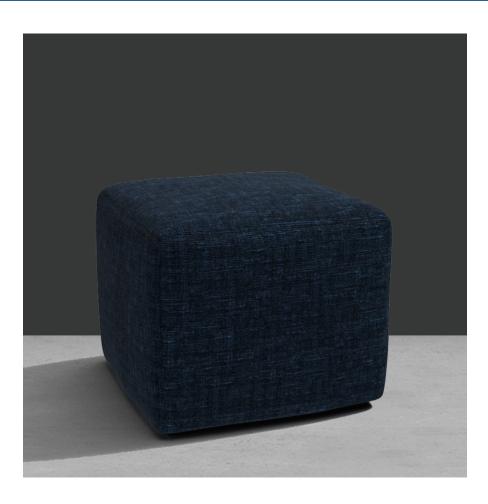

## LULWORTH FREESTANDING CUBES

From **£730.00** 

### Description

Contemporary and stylish, the brand new Lulworth is not only incredibly comfortable but also unbelievably versatile. Generously proportioned and softly angular, these upholstered cubes can be connected to our modules to create the most diverse configurations or work beautifully as stand alone pieces.

#### The Lulworth Freestanding Cube range includes:

Lulworth Freestanding Cube Small WYY01100X

W: 46cm D: 46cm H: 39cm

Fabric Required: 1.5m (0-7cm repeat), 2m (8-48cm repeat), 2m (49-91cm repeat), 2m (92+cm repeat)