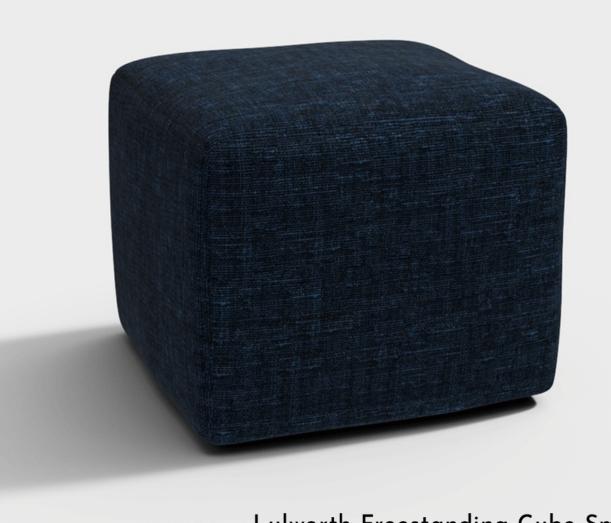

## LULWORTH FREESTANDING CUBES

From **£730.00** 

### Description

Contemporary and stylish, the brand new Lulworth is not only incredibly comfortable but also unbelievably versatile. Generously proportioned and softly angular, these upholstered cubes can be connected to our modules to create the most diverse configurations or work beautifully as stand alone pieces.

#### The Lulworth Freestanding Cube range includes:

Lulworth Freestanding Cube Small WYY01100X

W: 46cm D: 46cm H: 39cm

Fabric Required: 1.5m (0-7cm repeat), 2m (8-48cm repeat), 2m (49-91cm repeat), 2m (92+cm repeat)