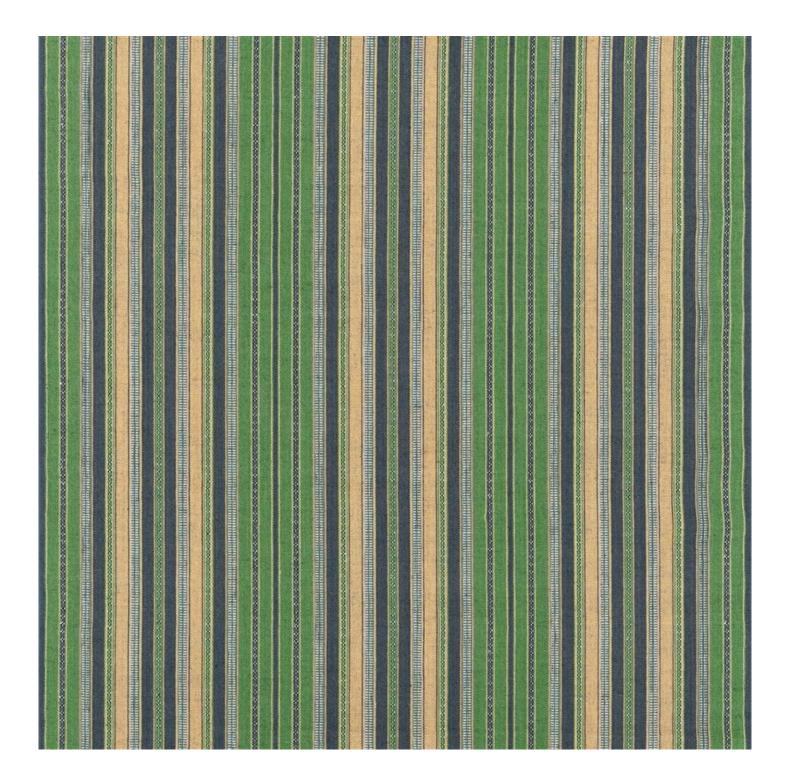

## ALMACAN - GRASS

## Description

This most versatile of stripe designs draws inspiration from our extensive archive of vintage and antique textiles. This beautiful stripe comes in a number of superb colour ways that covers our palette, each highlighted with intricate small scale patterns that celebrate the art of textiles. Woven with jute and cotton for statement upholstery, cushions and blinds as well as other interior applications. Available in Slate, Spice, Indigo and Peacock.

## **Additional Information**

| Composition               | 65%Ju 35%Co |
|---------------------------|-------------|
| Roll Width                | 134.5cm     |
| Horizontal Pattern Repeat | Ocm         |