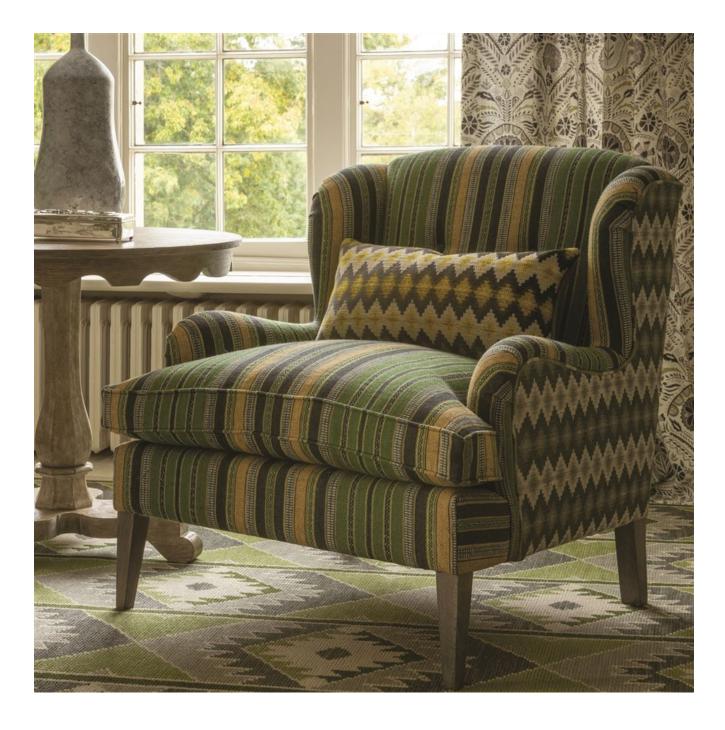

## Description

This most versatile of stripe designs draws inspiration from our extensive archive of vintage and antique textiles. This beautiful stripe comes in a number of superb colour ways that covers our palette, each highlighted with intricate small scale patterns that celebrate the art of textiles. Woven with jute and cotton for statement upholstery, cushions and blinds as well as other interior applications. Available in Slate, Spice, Indigo and Peacock.