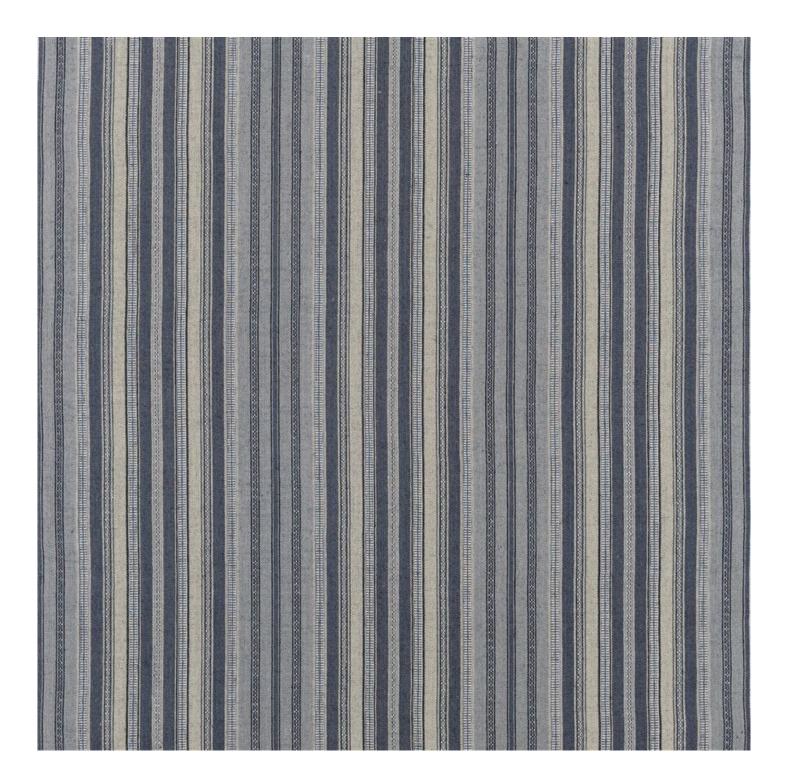

## ALMACAN - SLATE

## Description

This most versatile of stripe designs draws inspiration from our extensive archive of vintage and antique textiles. This beautiful stripe comes in a number of superb colour ways that covers our palette, each highlighted with intricate small scale patterns that celebrate the art of textiles. Woven with jute and cotton for statement upholstery, cushions and blinds as well as other interior applications. Available in Grass, Spice, Indigo and Peacock.