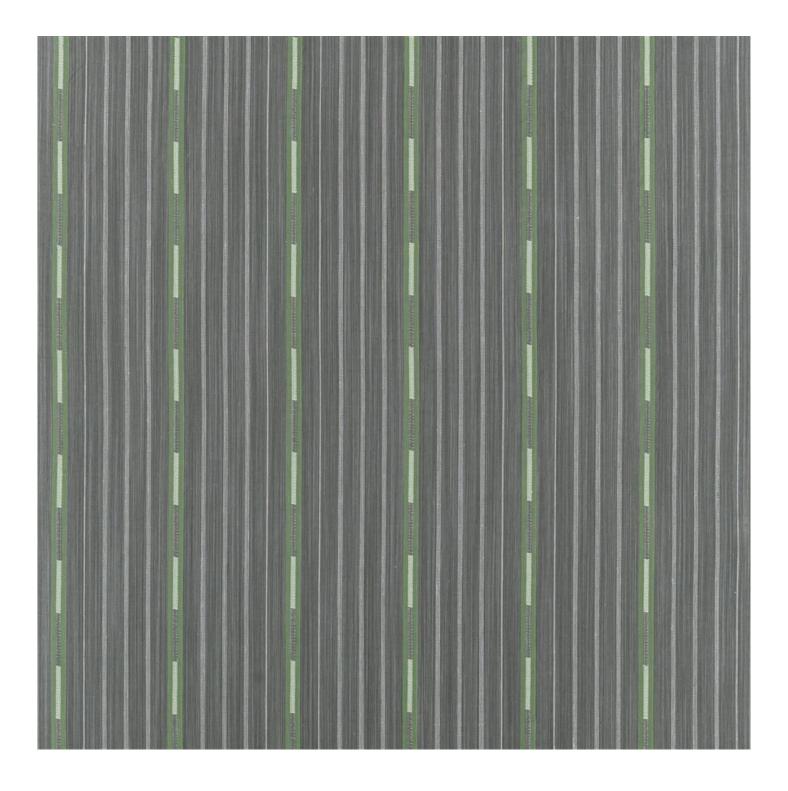

## **MOKI STRIPE - SLATE**

## **Description**

This beautiful woven striped design has a specifically lighter weight feel to it. Designed for curtaining, blinds, bedspreads and other soft furnishing needs, Moki has a richly dyed ground with woven and embroidered stripe detailing. Stylish and sophisticated in its simplicity. Also available in Indigo.

## **Additional Information**

| Composition               | 71%Li 29%Co (Embroidery= 100%PI) |
|---------------------------|----------------------------------|
| Roll Width                | 134.5cm                          |
| Horizontal Pattern Repeat | 20cm                             |