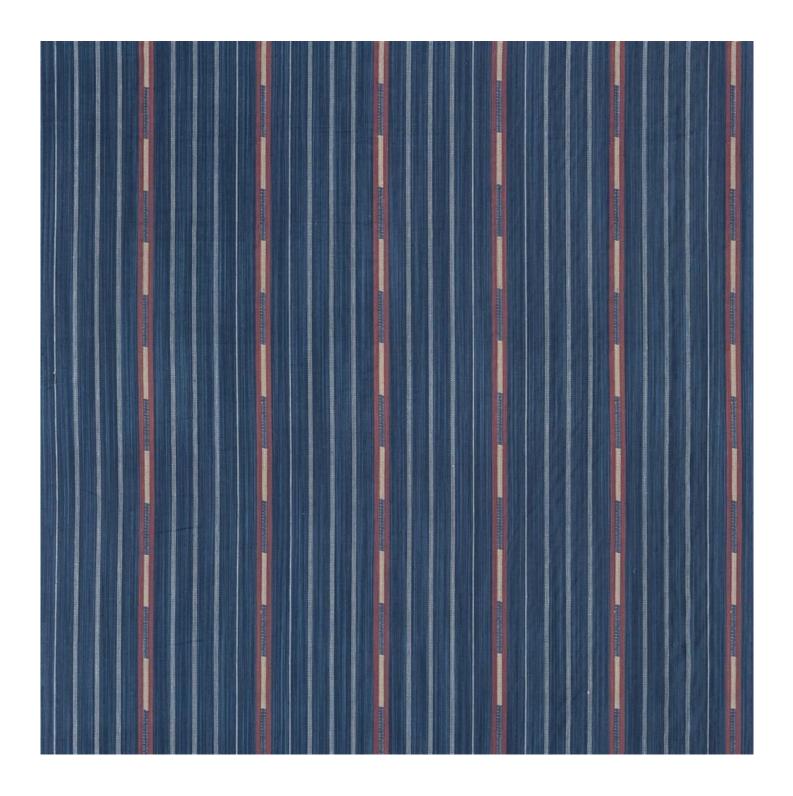

## **MOKI STRIPE - INDIGO**

## **Description**

This beautiful woven striped design has a specifically lighter weight feel to it. Designed for curtaining, blinds, bedspreads and other soft furnishing needs, Moki has a richly dyed ground with woven and embroidered stripe detailing. Stylish and sophisticated in its simplicity. Also available in Slate.