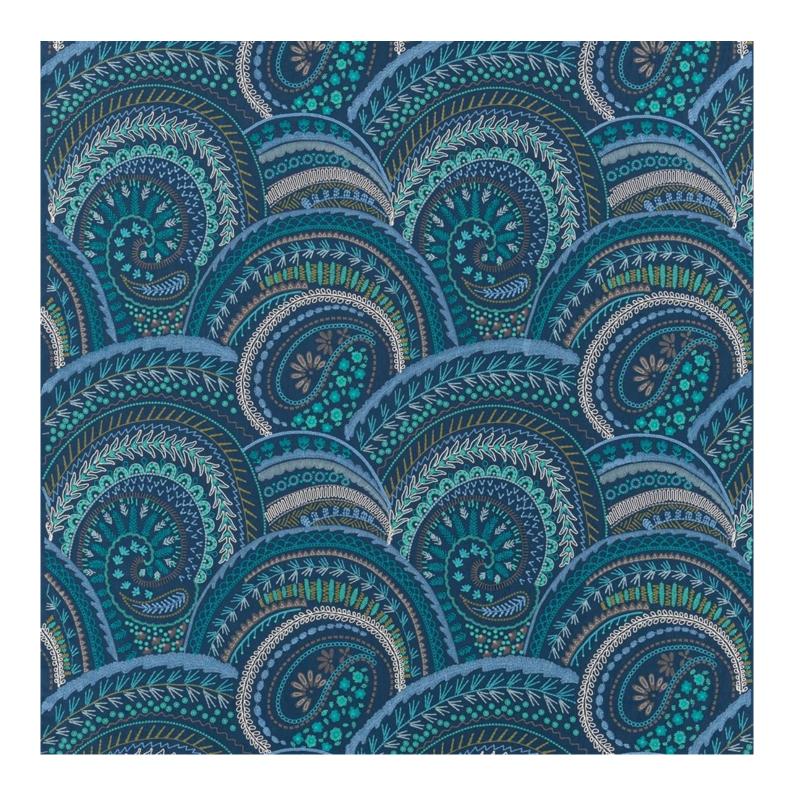

## **BANJARA - OCEAN**

## **Description**

The Banjara tribe are a nomadic tribe originating from Rajasthan known for their intricate embroidered textiles. This stunning design of multi paisley embroidery is on a rich indigo ground that is literally covered in the most exquisite embroidery that uses a plethora of stitch techniques and a multitude of fine ocean coloured yarns.