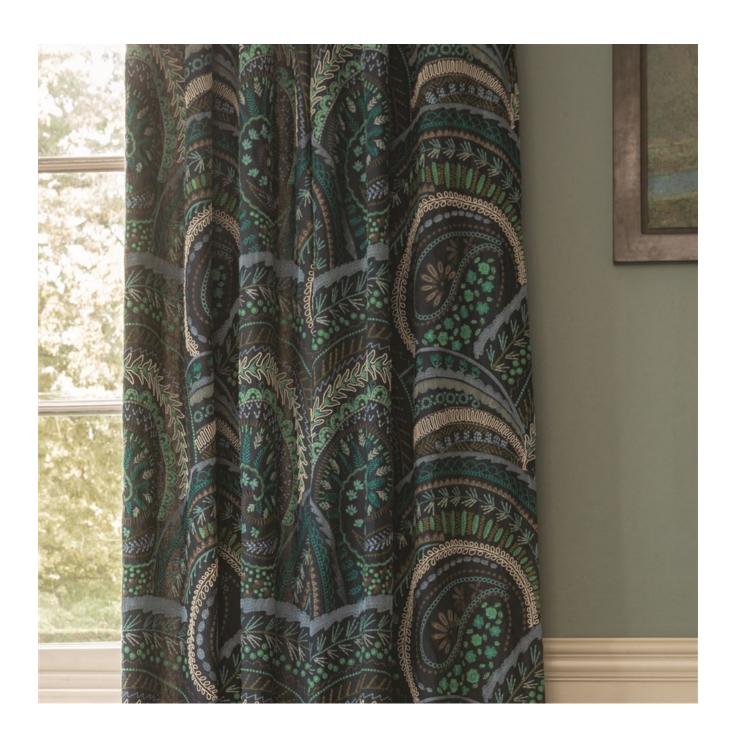

## **BANJARA - OCEAN**

## **Description**

The Banjara tribe are a nomadic tribe originating from Rajasthan known for their intricate embroidered textiles. This stunning design of multi paisley embroidery is on a rich indigo ground that is literally covered in the most exquisite embroidery that uses a plethora of stitch techniques and a multitude of fine ocean coloured yarns.