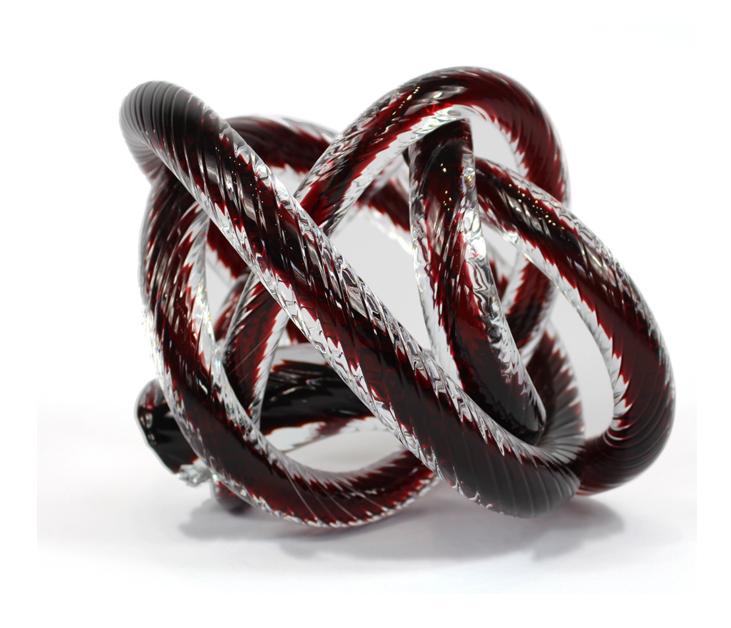

## LARGE RUBY CRYSTAL KNOT

£425.00

## **Description**

Each Glass Knot is a unique handmade piece, created from wound glass tube, no two exactly alike. Available in two sizes and a range of colours that can be displayed alone, or in groups to perfectly show the beauty of hand blown glass. William loves to use these as paperweights. Please note all of our art glass pieces are lovingly MADE TO ORDER with a current delivery lead time of 2 - 4 weeks. Please contact us to enquire into stocked pieces available for immediate delivery.

## **Additional Information**

| Design   | Glass Knot |
|----------|------------|
| Material | Glass      |
| Depth    | 25cm       |
| Height   | 21cm       |
| Width    | 25cm       |