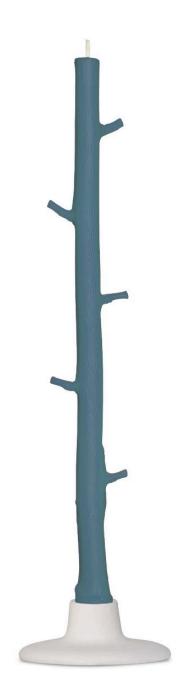

## **BRANCH CANDLE PEACOCK**

£18.95

## **Description**

Inspired by nature The Branch Candle is made from 100% beeswax and lovingly hand cast from tree branches collected from sunny walks in Ravenscourt Park in West London. Nothing quite beats the real thing, that's why each candle is made using traditional candle-making methods and brought up-to-date with modern molding techniques which aim to capture every last detail, down to the fine texture on the tree's branches.

## **Additional Information**

| Height | 33cm  |
|--------|-------|
| Width  | 2.2cm |