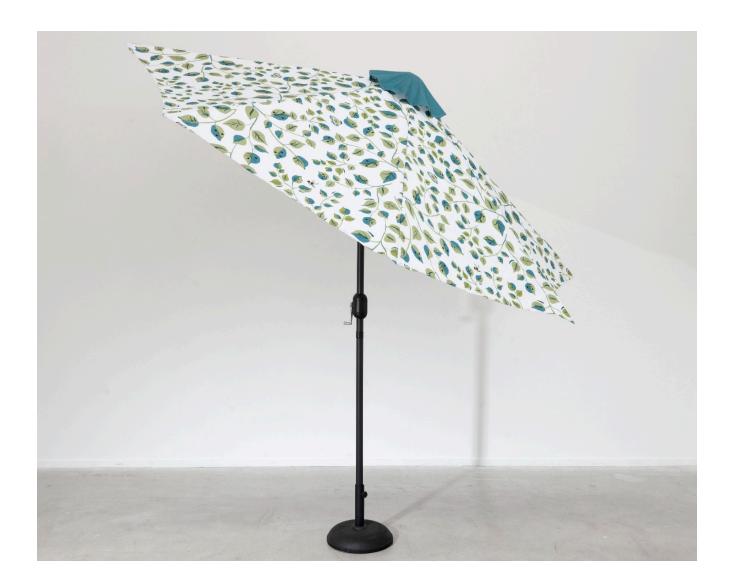

## SPRING MEADOW PARASOL

£450.00

## **Description**

No outdoor set-up is complete without a parasol, so we just had to make one to accompany the rest of the collection! A joy to behold with a bold greed leaf print design with a matching teal topper, a black powder-coated stand with a convenient winding mechanism and a sturdy, concrete-filled base. The William Yeoward for Fine Cell Work Collection is a celebration of charming floral prints, colour, texture and embroidery. Working from nature-inspired patternS from Cath Kidston's 'Joy of Print' the collection is the perfect way to elevate your summer garden space.

## **Additional Information**

| Composition | Frame: Iron, Powder Coated Black Base: Concrete with rubber padding Canopy: Tent Fabric 270 GSM |
|-------------|-------------------------------------------------------------------------------------------------|
| Height      | 98in                                                                                            |
| Width       | 100in                                                                                           |
| Height      | 249cm                                                                                           |
| Width       | 262cm                                                                                           |