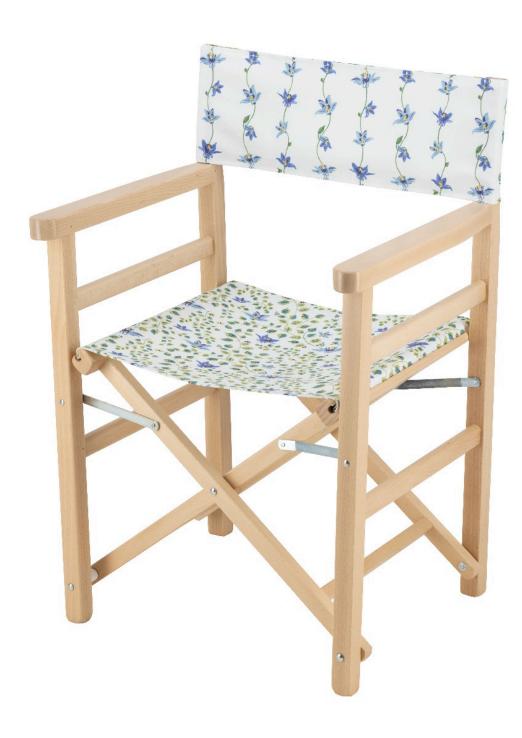

## SPRING MEADOW DIRECTORS CHAIR

£112.50
Regular Price
£225.00

## **Description**

The perfect summer canvas chair in a splendid 'Summer Meadow' print. Featuring a bold green leaf printed back with a delicate meadow flower print front. Constructed with a sturdy beechwood frame. The William Yeoward for Fine Cell Work Collection is a celebration of charming floral prints, colour, texture and embroidery. Working from nature-inspired patterns from Cath Kidston's 'Joy of Print' the collection is the perfect way to elevate your summer garden space.

## **Additional Information**

| Composition | 100% poly woven canvas, beechwood frame |
|-------------|-----------------------------------------|
| Height      | 88cm                                    |
| Width       | 54cm                                    |