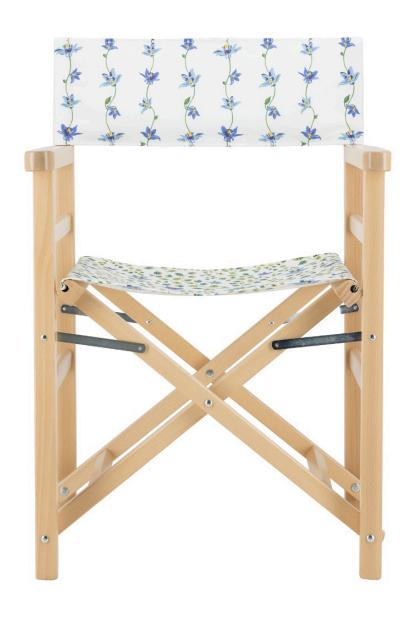

## SPRING MEADOW DIRECTORS CHAIR

£112.50
Regular Price
£225.00

## **Description**

The perfect summer canvas chair in a splendid 'Summer Meadow' print. Featuring a bold green leaf printed back with a delicate meadow flower print front. Constructed with a sturdy beechwood frame. The William Yeoward for Fine Cell Work Collection is a celebration of charming floral prints, colour, texture and embroidery. Working from nature-inspired patterns from Cath Kidston's 'Joy of Print' the collection is the perfect way to elevate your summer garden space.

## **Additional Information**

| Composition | 100% poly woven canvas, beechwood frame |
|-------------|-----------------------------------------|
| Height      | 88cm                                    |
| Width       | 54cm                                    |