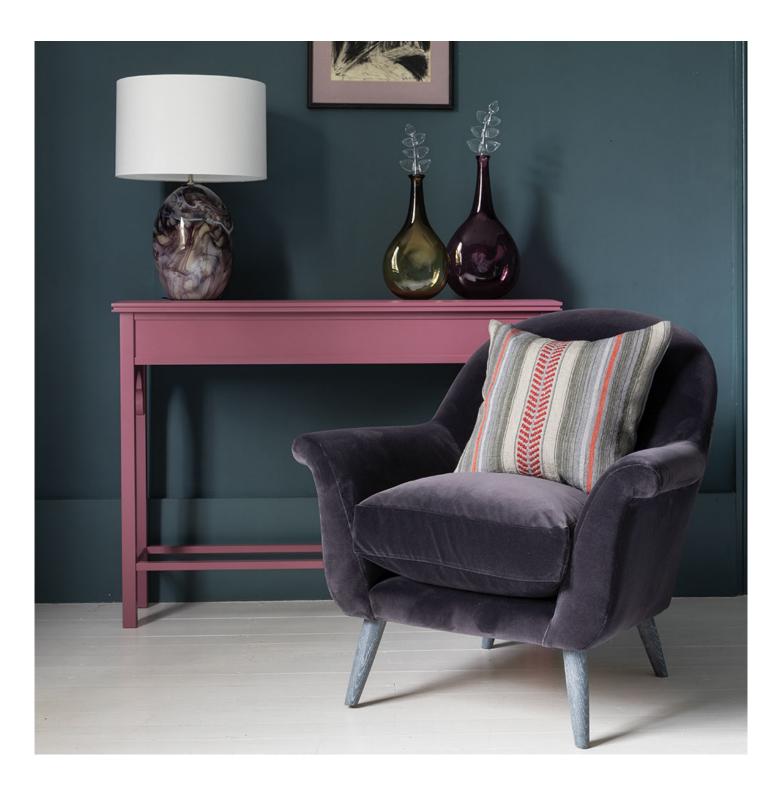

## TANJINA CONSOLE CHELSEA ROSE

Special Price £825.00 Regular Price £1,650.00

## Description

Introducing the striking new Tanjina Console in Chelsea Rose. Proudly hand-made and beautifully finished here in England the Tanjina console is an eminently versatile addition to our range with its fine lines, solid construction and slender silhouette, suitable for any room in the house. Available in an array of fabulous colour options matched perfectly to our own William Yeoward Paint shades.