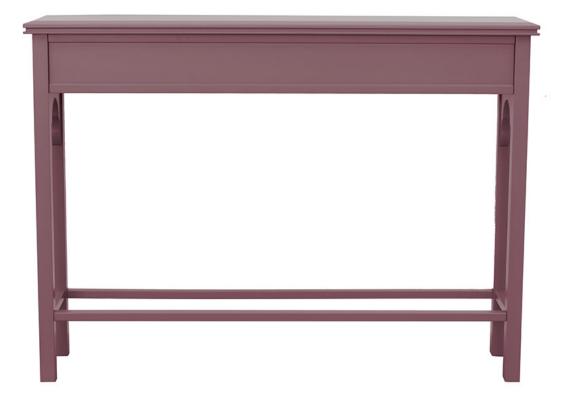

## TANJINA CONSOLE CHELSEA ROSE

Special Price £825.00 Regular Price £1,650.00

## Description

Introducing the striking new Tanjina Console in Chelsea Rose. Proudly hand-made and beautifully finished here in England the Tanjina console is an eminently versatile addition to our range with its fine lines, solid construction and slender silhouette, suitable for any room in the house. Available in an array of fabulous colour options matched perfectly to our own William Yeoward Paint shades.

## **Additional Information**

| Composition     | wood  |
|-----------------|-------|
| Made In England | Yes   |
| Depth           | 30cm  |
| Height          | 88cm  |
| Width           | 120cm |