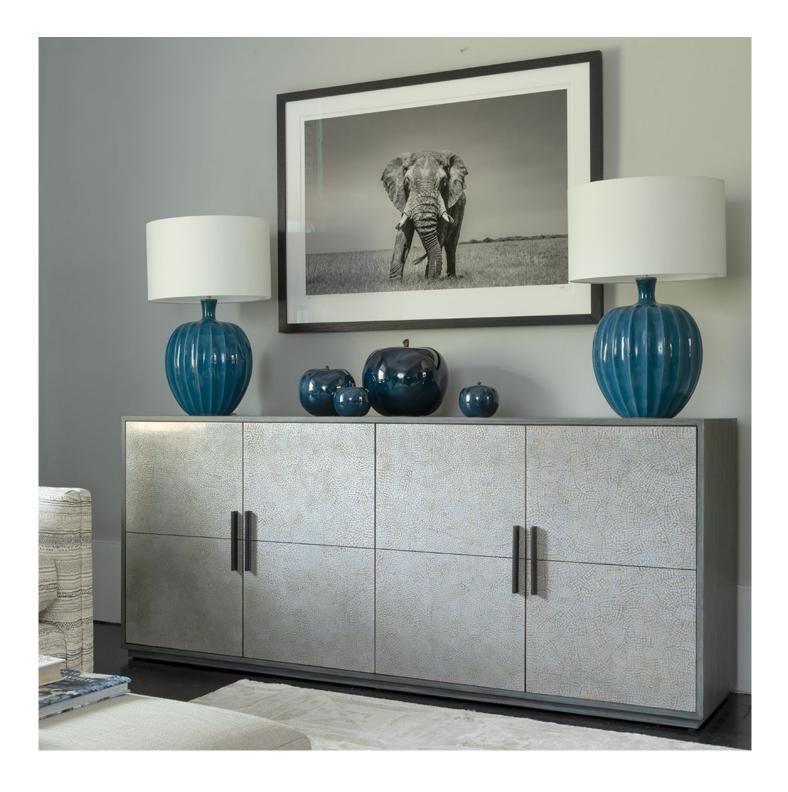

## HARTLAND BUFFET

## Description

The epitome of timeless style and glamour and crafted from sturdy ocean-washed Oak, the Hartland Buffet features a hand-applied eggshell inlay, in-draw marquetry and exquisite antique bronze detailing as well as plenty of storage space from pull-out drawers and open shelving. A truly handsome piece of furniture finished to the highest specification. Pair the Hartland Buffet with our Hartland End Table and Drinks Cabinet for an unapologetically luxurious and polished finish.