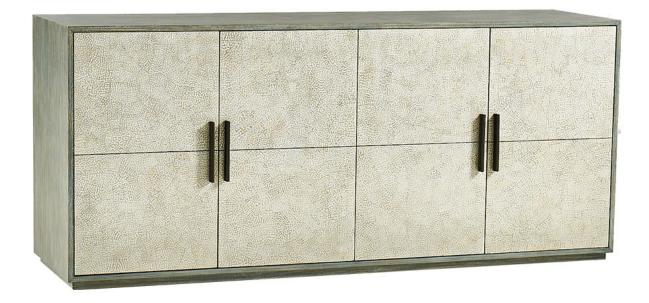

## HARTLAND BUFFET

## Description

The epitome of timeless style and glamour and crafted from sturdy ocean-washed Oak, the Hartland Buffet features a hand-applied eggshell inlay, in-draw marquetry and exquisite antique bronze detailing as well as plenty of storage space from pull-out drawers and open shelving. A truly handsome piece of furniture finished to the highest specification. Pair the Hartland Buffet with our Hartland End Table and Drinks Cabinet for an unapologetically luxurious and polished finish.

## **Additional Information**

| Colourway       | Crema                      |
|-----------------|----------------------------|
| Composition     | washed oak, eggshell inlay |
| Lead Time       | 4 - 6 weeks                |
| Made In England | Yes                        |
| Depth           | 55cm                       |
| Height          | 87cm                       |
| Width           | 200cm                      |