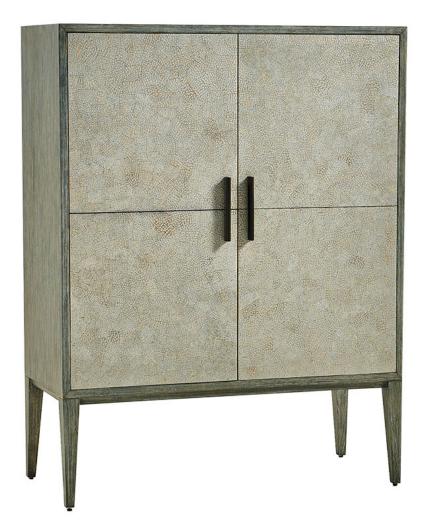

## HARTLAND DRINKS CABINET

## Description

The pinnacle of cocktail hour glamour, the Hartland Drinks Cabinet is crafted from solid ocean bleached oak and finished with an exquisite hand-applied eggshell inlay. With its mirrored inner the Hartland Drinks Cabinet sparkles from the inside out - the perfect sanctuary for precious glassware, bottles and beloved trinkets and perfectly suited to seasoned party hosts or those simply looking for a beautiful stand-out piece.

## **Additional Information**

| Colourway       | Crema                      |
|-----------------|----------------------------|
| Composition     | washed oak, eggshell inlay |
| Lead Time       | 4 - 6 weeks                |
| Made In England | Yes                        |
| Depth           | 50cm                       |
| Height          | 150cm                      |
| Width           | 115.5cm                    |