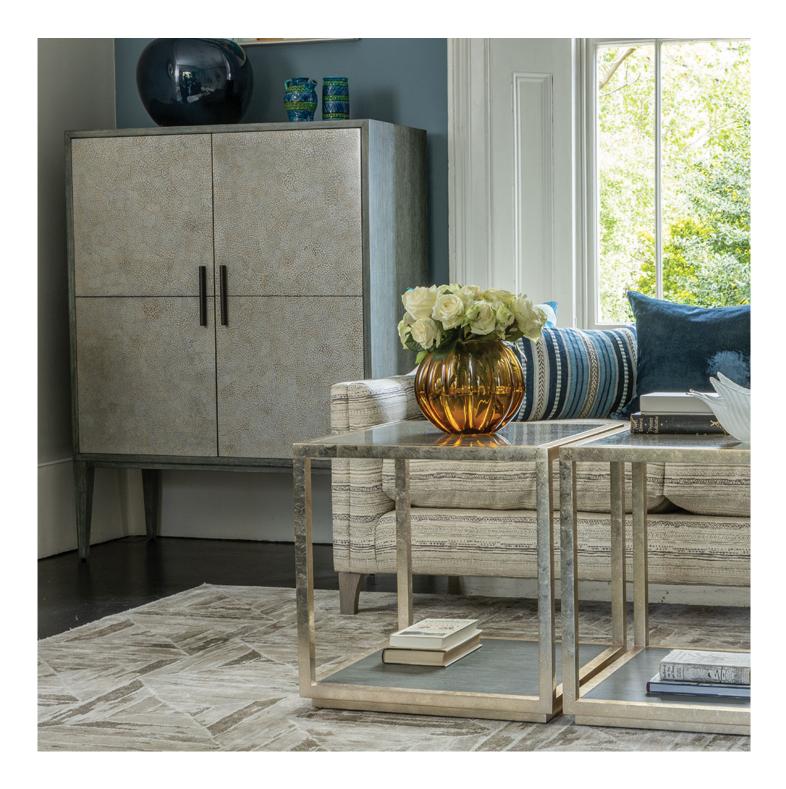

## HARTLAND DRINKS CABINET

## Description

The pinnacle of cocktail hour glamour, the Hartland Drinks Cabinet is crafted from solid ocean bleached oak and finished with an exquisite hand-applied eggshell inlay. With its mirrored inner the Hartland Drinks Cabinet sparkles from the inside out - the perfect sanctuary for precious glassware, bottles and beloved trinkets and perfectly suited to seasoned party hosts or those simply looking for a beautiful stand-out piece.