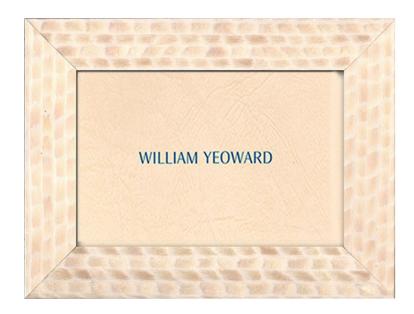

## CREAM SNAKESKIN FRAME - 4" X 6"

£69.00

## Description

These beautiful picture frames are handmade by craftsmen skilled in the art of marquetry. To create each frame, pieces of veneer are carefully cut and placed together to form intricately detailed designs and patterns, no two are ever exactly the same. Each frame's reverse is covered with soft tobacco coloured velvet and embossed in gold with the William Yeoward logo. Available in 3 sizes they can be positioned portrait or landscape and are perfect for proudly displaying your favourite photographs on your mantelpiece or console table. Measurements provided are for the photograph size.

## **Additional Information**

Composition

Size

Wood Veneer, Glass

10cm x 15cm / 4 x 6"