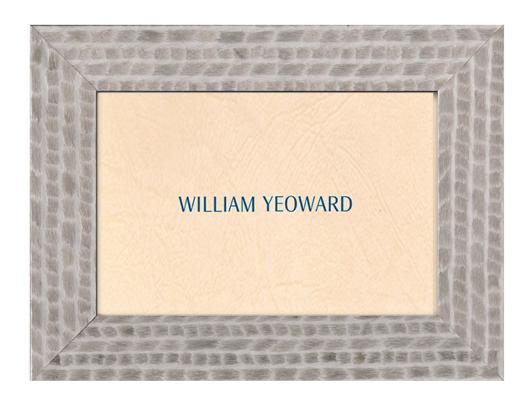

## SNAKESKIN GREIGE FRAME - 8" X1 0"

£89.00

## **Description**

These beautiful picture frames are handmade by craftsmen skilled in the art of marquetry. To create each frame, pieces of veneer are carefully cut and placed together to form intricately detailed designs and patterns, no two are ever exactly the same. Each frame's reverse is covered with soft tobacco coloured velvet and embossed in gold with the William Yeoward logo. Available in 3 sizes they can be positioned portrait or landscape and are perfect for proudly displaying your favourite photographs on your mantelpiece or console table. Measurements provided are for the photograph size.

## **Additional Information**

| Composition | Wood Veneer, Glass  |
|-------------|---------------------|
| Size        | 20 x 25cm / 8 x 10" |