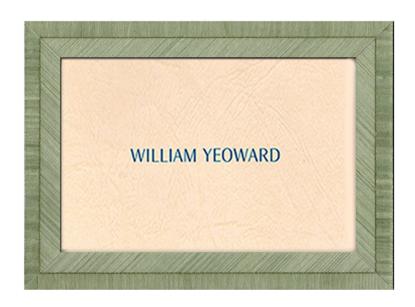

## SAGE CHEVRON FRAME - 4" X 6"

## Description

These beautiful picture frames are handmade by craftsmen skilled in the art of marquetry. To create each frame, pieces of veneer are carefully cut and placed together to form intricately detailed designs and patterns, no two are ever exactly the same. Each frame's reverse is covered with soft tobacco coloured velvet and embossed in gold with the William Yeoward logo. Available in 3 sizes they can be positioned portrait or landscape and are perfect for proudly displaying your favourite photographs on your mantelpiece or console table. Measurements provided are for the photograph size.