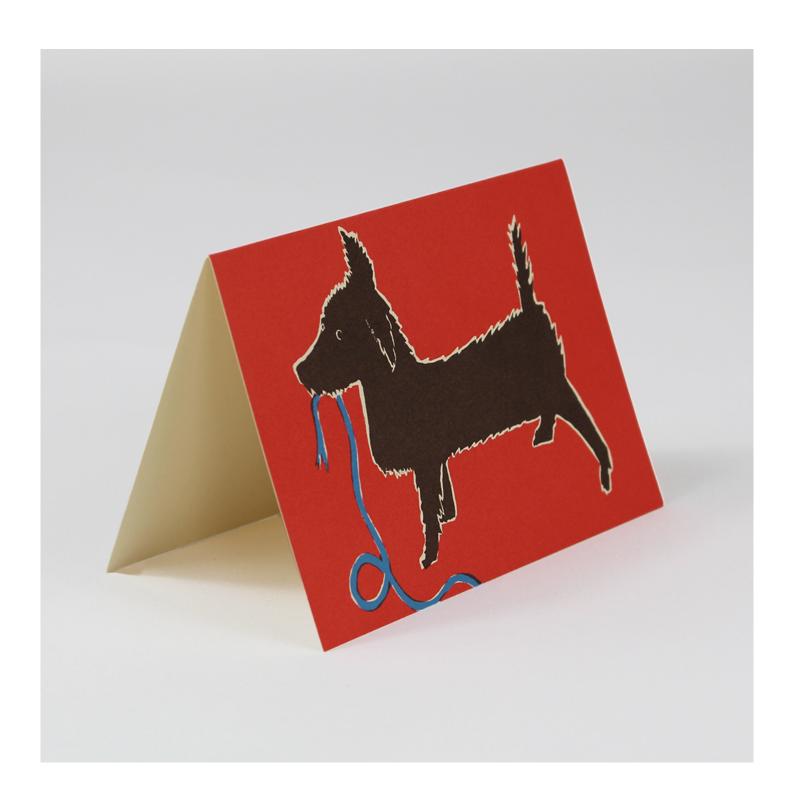

## **Description**

Very Naughty Dog card featuring red bankground with black hand drawn terrior dog holding a ribbon in its mouth. Card blank on the inside for your message. Cambridge Imprint cards are of 300gsm smooth ivory uncoated stock printed in hand-mixed colours. On the reverse of the card there is the Cambridge Imprint mark and no other fussy labelling. This card measures 148 mm long x 106 mm tall. Each card is supplied individually wrapped with a cream diamond flap envelope. Printed in England with the minimum environmental impact on FSC-certified stock in ink that is friendly to the environment.