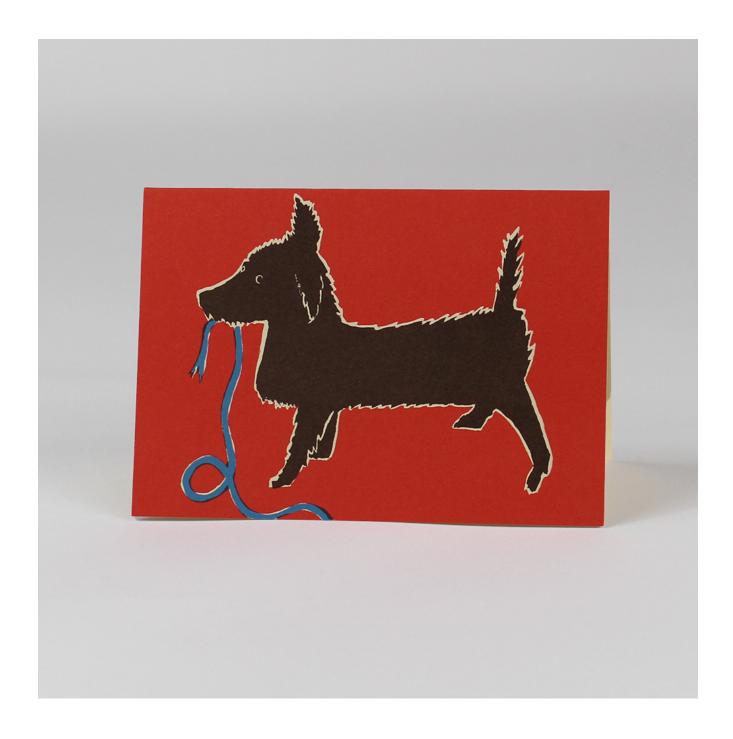

## **Description**

Very Naughty Dog card featuring red bankground with black hand drawn terrior dog holding a ribbon in its mouth. Card blank on the inside for your message. Cambridge Imprint cards are of 300gsm smooth ivory uncoated stock printed in hand-mixed colours. On the reverse of the card there is the Cambridge Imprint mark and no other fussy labelling. This card measures 148 mm long x 106 mm tall. Each card is supplied individually wrapped with a cream diamond flap envelope. Printed in England with the minimum environmental impact on FSC-certified stock in ink that is friendly to the environment.